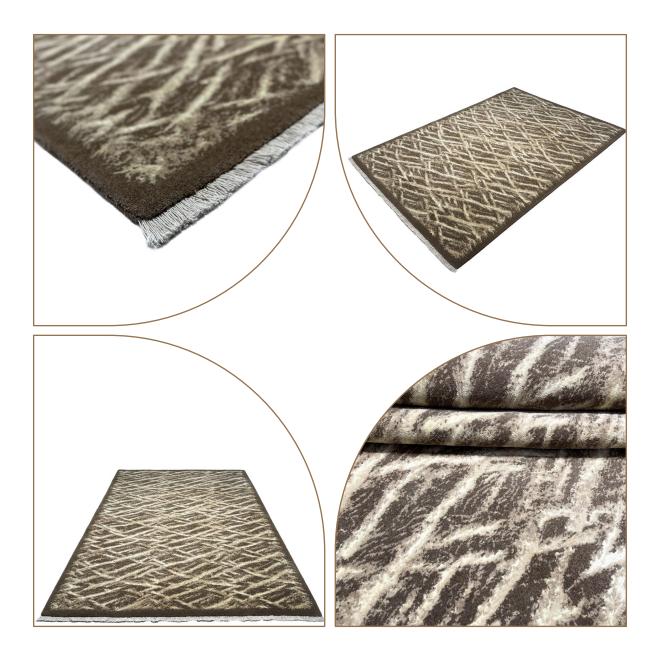

This collection of our products is woven from 100% natural wool and silk and has very high stability and durability. The wool threads used in the weaving of this collection are self-colored, and this series of our products can be considered in the category of the most natural weavings. In the designs of this collection, motifs from the Achaemenid period and ancient persia have been used .The carpets of this collection are washed by hand after weaving, and in the next step, our carpets are shearing binding and serging by hand.

# COLLECTION DETAILS

0010

PILE YARN: IRANIAN HIGH QUALITY SELF-COLORED WOOL / HERBAL SILK WARP YARN: COTTON (TRIAD WARP) WEFT YARN: COTTON SELVEDGE: BY HAND CARPET WASHING: BY HAND POLISHING: BY HAND