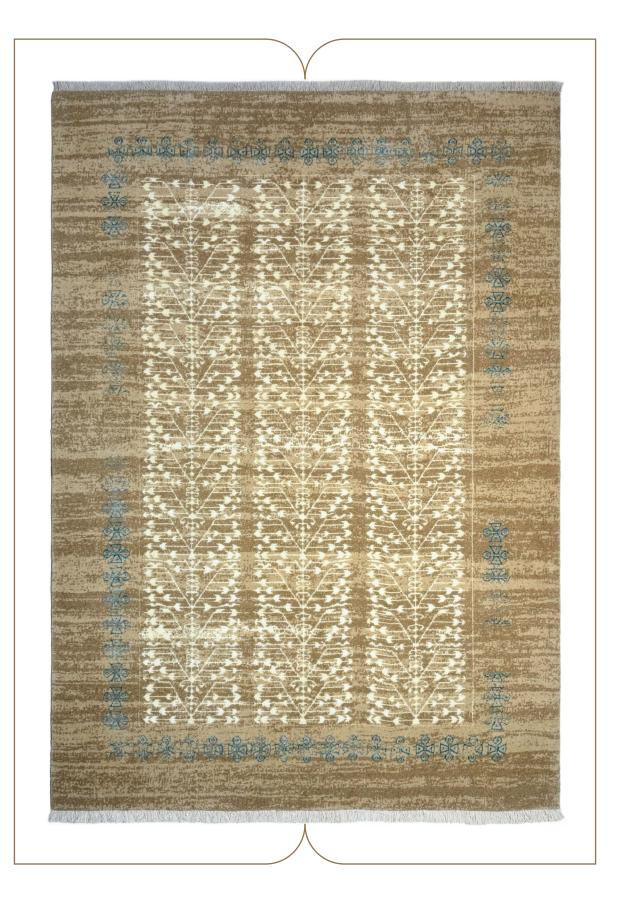

This collection of our products is woven from 100% natural wool and silk and has very high stability and durability. The wool threads used in the weaving of this collection are self-colored, and this series of our products can be considered in the category of the most natural weavings. In the designs of this collection, motifs from the Achaemenid period and ancient persia have been used .The carpets of this collection are washed by hand after weaving, and in the next step, our carpets are shearing binding and serging by hand.

# COLLECTION DETAILS

0010

PILE YARN: IRANIAN HIGH QUALITY SELF-COLORED WOOL / HERBAL SILK WARP YARN: COTTON (TRIAD WARP) WEFT YARN: COTTON SELVEDGE: BY HAND CARPET WASHING: BY HAND POLISHING: BY HAND