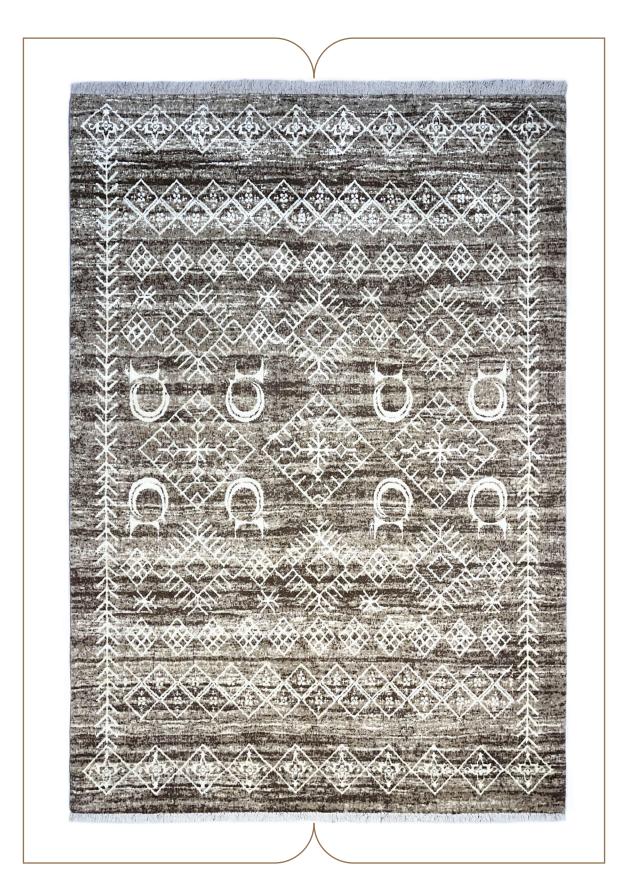

This collection of our products is woven from 100% natural wool and silk and has very high stability and durability. The wool threads used in the weaving of this collection are self-colored, and this series of our products can be considered in the category of the most natural weavings. In the designs of this collection, motifs from the Achaemenid period and ancient persia have been used .The carpets of this collection are washed by hand after weaving, and in the next step, our carpets are shearing binding and serging by hand.

# COLLECTION DETAILS

0010

PILE YARN: IRANIAN HIGH QUALITY SELF-COLORED WOOL / HERBAL SILK WARP YARN: COTTON (TRIAD WARP) WEFT YARN: COTTON SELVEDGE: BY HAND CARPET WASHING: BY HAND POLISHING: BY HAND