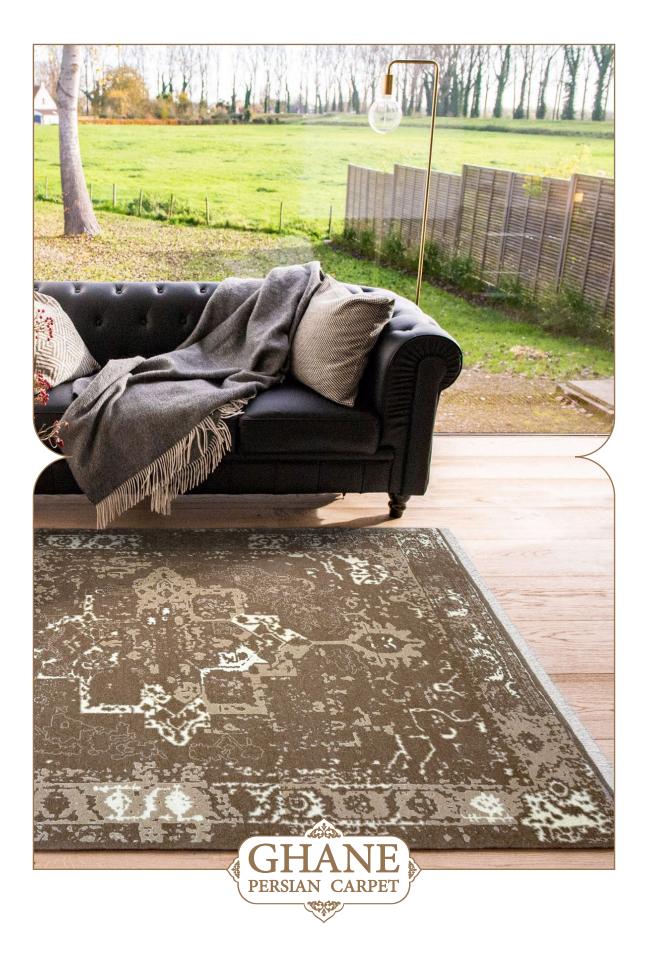

This collection of our products is woven from 100% natural wool and silk and has very high stability and durability. The wool threads used in the weaving of this collection are self-colored, and this series of our products can be considered in the category of the most natural weavings. In the designs of this collection, motifs from the Achaemenid period and ancient persia have been used .The carpets of this collection are washed by hand after weaving, and in the next step, our carpets are shearing binding and serging by hand.

# COLLECTION DETAILS

0010

PILE YARN: IRANIAN HIGH QUALITY SELF-COLORED WOOL / HERBAL SILK WARP YARN: COTTON (TRIAD WARP) WEFT YARN: COTTON SELVEDGE: BY HAND CARPET WASHING: BY HAND POLISHING: BY HAND