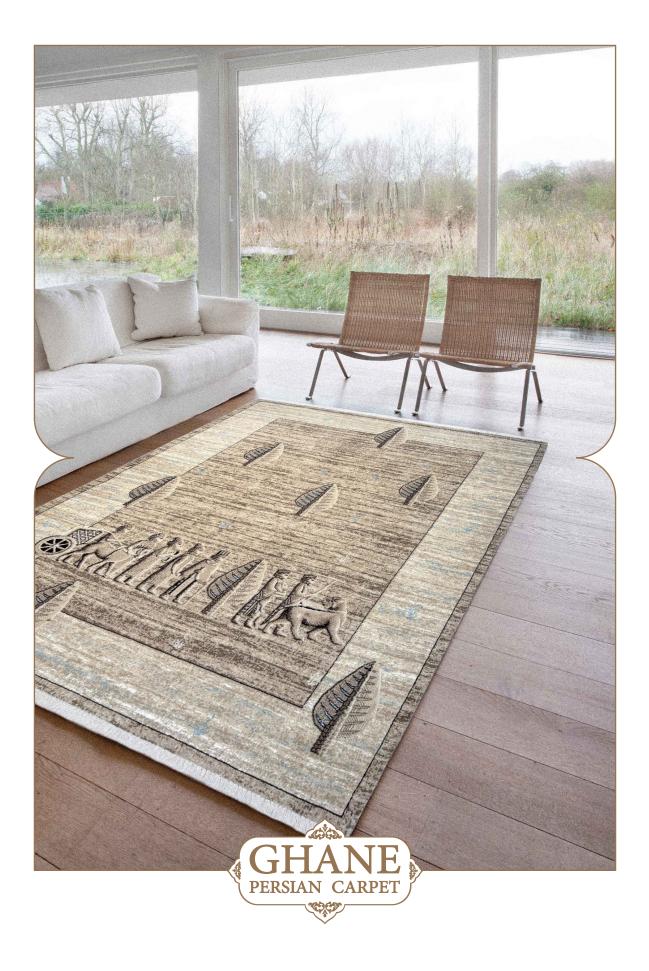

This collection of our products is woven from 100% natural wool and silk and has very high stability and durability. The wool threads used in the weaving of this collection are self-colored, and this series of our products can be considered in the category of the most natural weavings. In the designs of this collection, motifs from the Achaemenid period and ancient persia have been used .The carpets of this collection are washed by hand after weaving, and in the next step, our carpets are shearing binding and serging by hand.

# COLLECTION DETAILS

0010

PILE YARN: IRANIAN HIGH QUALITY SELF-COLORED WOOL / HERBAL SILK WARP YARN: COTTON (TRIAD WARP) WEFT YARN: COTTON SELVEDGE: BY HAND CARPET WASHING: BY HAND POLISHING: BY HAND