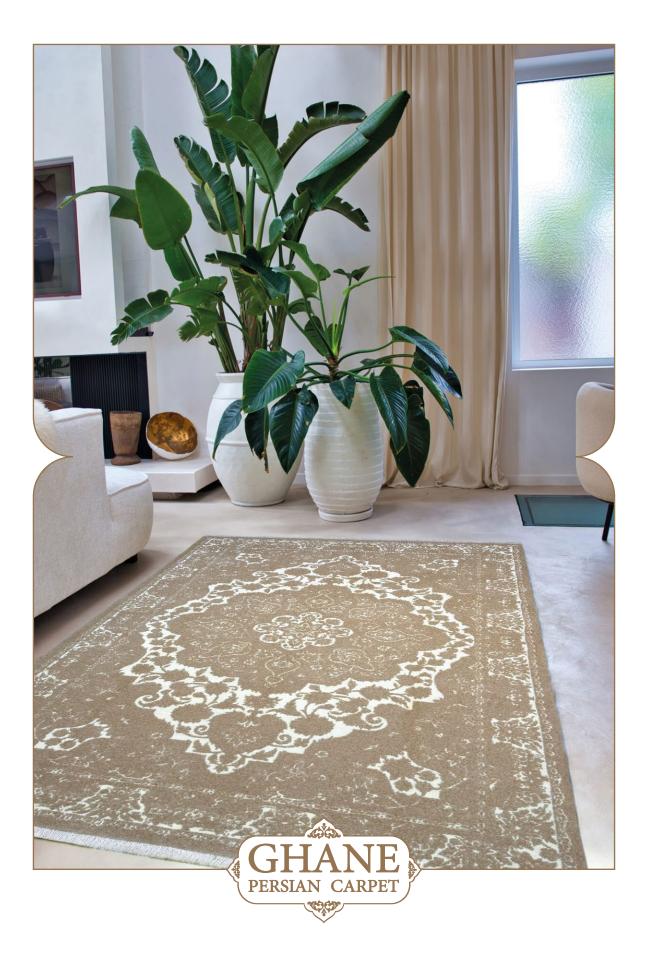

NATURAL COLOR COLLECTION WWW.GhaneCarpet.Com Carpet-weaving is an integral part of Iranian culture and art. Among oriental carpets weaved by Asian countries, Iranian carpets stand out thanks to their variety and elegance of unique designs.

This collection of our products is woven from 100% natural wool and silk and has very high stability and durability. The wool threads used in the weaving of this collection are self-colored, and this series of our products can be considered in the category of the most natural weavings. In the designs of this collection, motifs from the Achaemenid period and ancient persia have been used .The carpets of this collection are washed by hand after weaving, and in the next step, our carpets are shearing binding and serging by hand.