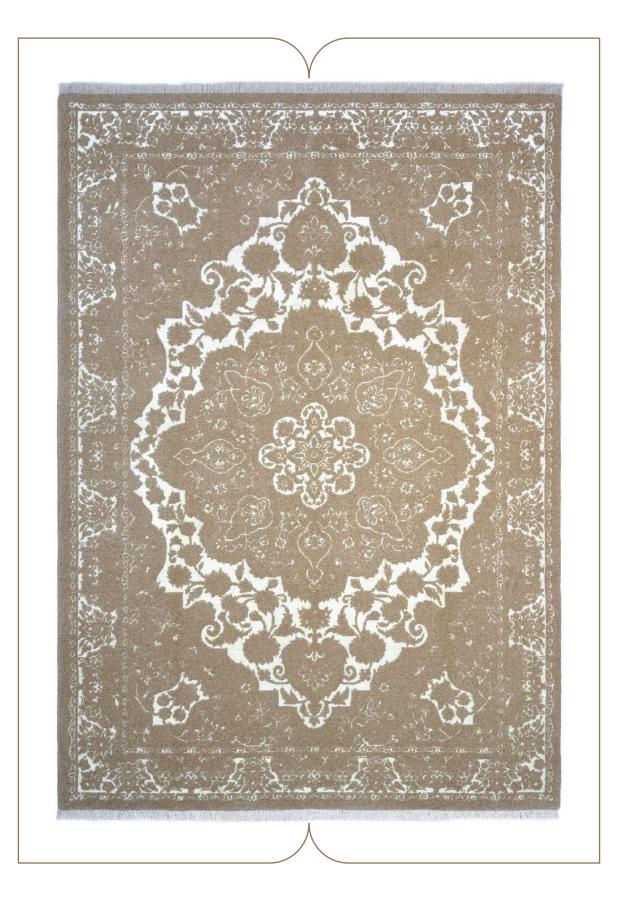

This collection of our products is woven from 100% natural wool and silk and has very high stability and durability. The wool threads used in the weaving of this collection are self-colored, and this series of our products can be considered in the category of the most natural weavings. In the designs of this collection, motifs from the Achaemenid period and ancient persia have been used .The carpets of this collection are washed by hand after weaving, and in the next step, our carpets are shearing binding and serging by hand.

# COLLECTION DETAILS

0010

PILE YARN: IRANIAN HIGH QUALITY SELF-COLORED WOOL / HERBAL SILK WARP YARN: COTTON (TRIAD WARP) WEFT YARN: COTTON SELVEDGE: BY HAND CARPET WASHING: BY HAND POLISHING: BY HAND