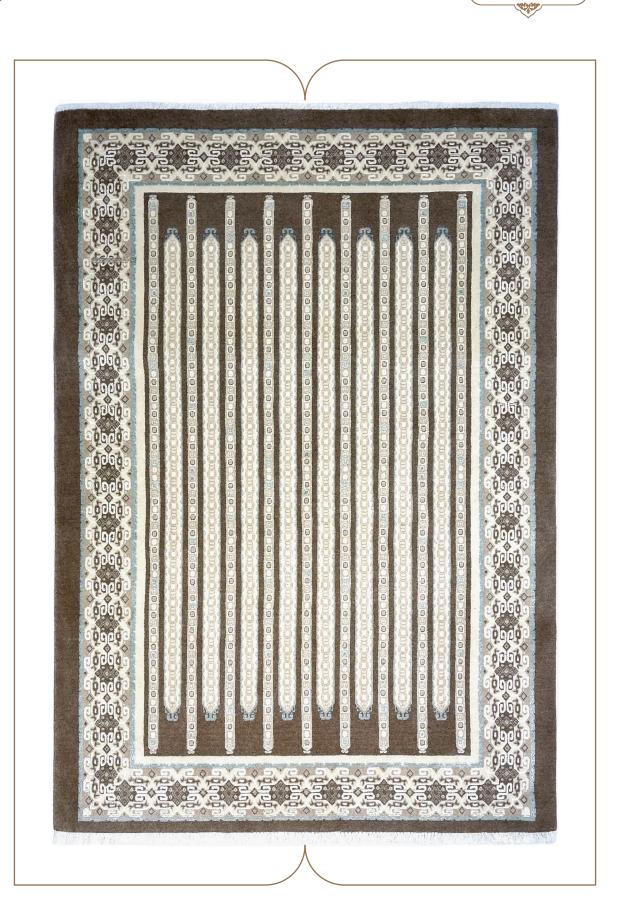

This collection of our products is woven from 100% natural wool and silk and has very high stability and durability. The wool threads used in the weaving of this collection are self-colored, and this series of our products can be considered in the category of the most natural weavings. In the designs of this collection, motifs from the Achaemenid period and ancient persia have been used .The carpets of this collection are washed by hand after weaving, and in the next step, our carpets are shearing binding and serging by hand.

# COLLECTION DETAILS

0010

PILE YARN: IRANIAN HIGH QUALITY SELF-COLORED WOOL / HERBAL SILK WARP YARN: COTTON (TRIAD WARP) WEFT YARN: COTTON SELVEDGE: BY HAND CARPET WASHING: BY HAND POLISHING: BY HAND