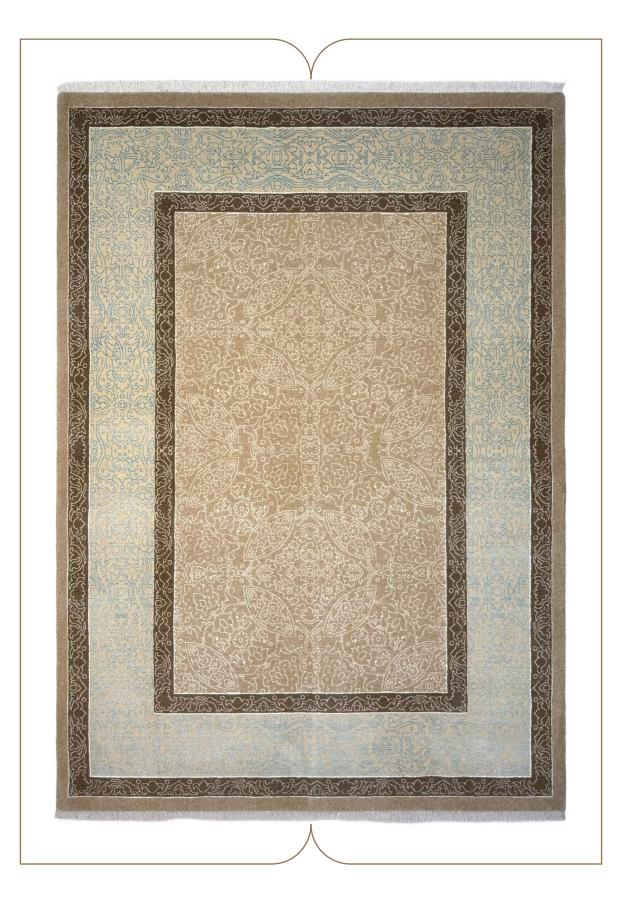

This collection of our products is woven from 100% natural wool and silk and has very high stability and durability. The wool threads used in the weaving of this collection are self-colored, and this series of our products can be considered in the category of the most natural weavings. In the designs of this collection, motifs from the Achaemenid period and ancient persia have been used .The carpets of this collection are washed by hand after weaving, and in the next step, our carpets are shearing binding and serging by hand.

# COLLECTION DETAILS

0010

PILE YARN: IRANIAN HIGH QUALITY SELF-COLORED WOOL / HERBAL SILK WARP YARN: COTTON (TRIAD WARP) WEFT YARN: COTTON SELVEDGE: BY HAND CARPET WASHING: BY HAND POLISHING: BY HAND