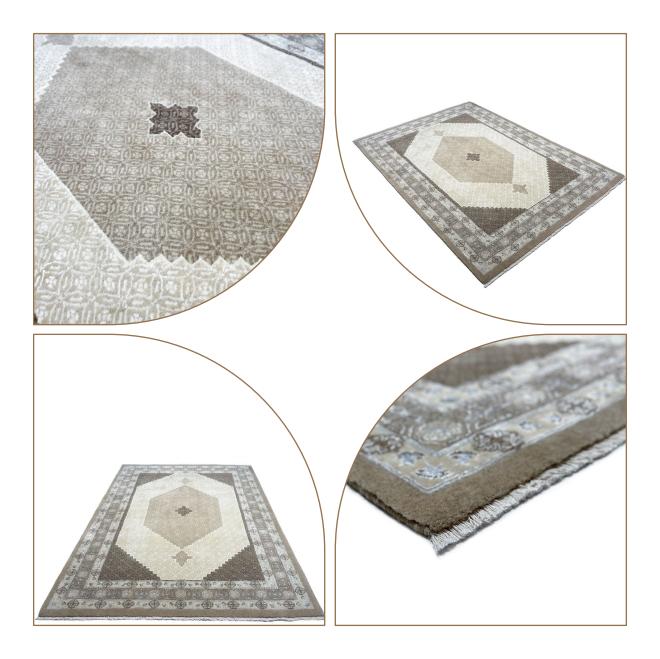

This collection of our products is woven from 100% natural wool and silk and has very high stability and durability. The wool threads used in the weaving of this collection are self-colored, and this series of our products can be considered in the category of the most natural weavings. In the designs of this collection, motifs from the Achaemenid period and ancient persia have been used .The carpets of this collection are washed by hand after weaving, and in the next step, our carpets are shearing binding and serging by hand.

# COLLECTION DETAILS

0010

PILE YARN: IRANIAN HIGH QUALITY SELF-COLORED WOOL / HERBAL SILK WARP YARN: COTTON (TRIAD WARP) WEFT YARN: COTTON SELVEDGE: BY HAND CARPET WASHING: BY HAND POLISHING: BY HAND