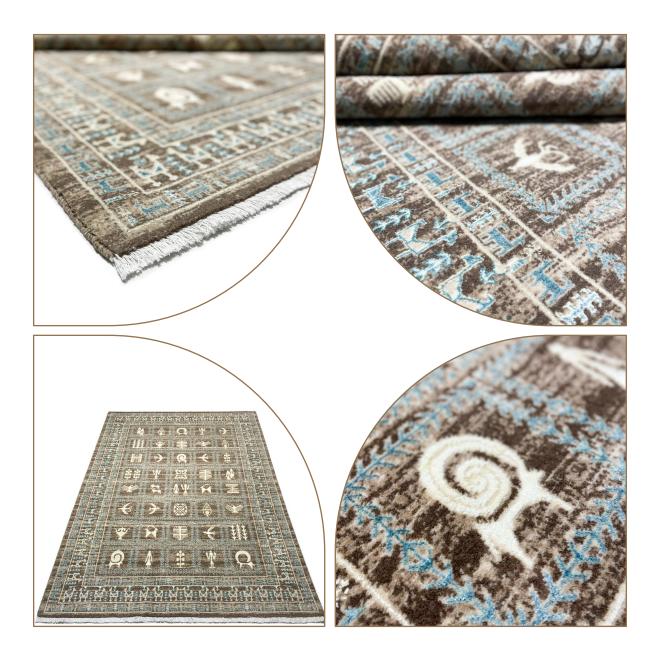

This collection of our products is woven from 100% natural wool and silk and has very high stability and durability. The wool threads used in the weaving of this collection are self-colored, and this series of our products can be considered in the category of the most natural weavings. In the designs of this collection, motifs from the Achaemenid period and ancient persia have been used .The carpets of this collection are washed by hand after weaving, and in the next step, our carpets are shearing binding and serging by hand.

# COLLECTION DETAILS

0010

PILE YARN: IRANIAN HIGH QUALITY SELF-COLORED WOOL / HERBAL SILK WARP YARN: COTTON (TRIAD WARP) WEFT YARN: COTTON SELVEDGE: BY HAND CARPET WASHING: BY HAND POLISHING: BY HAND