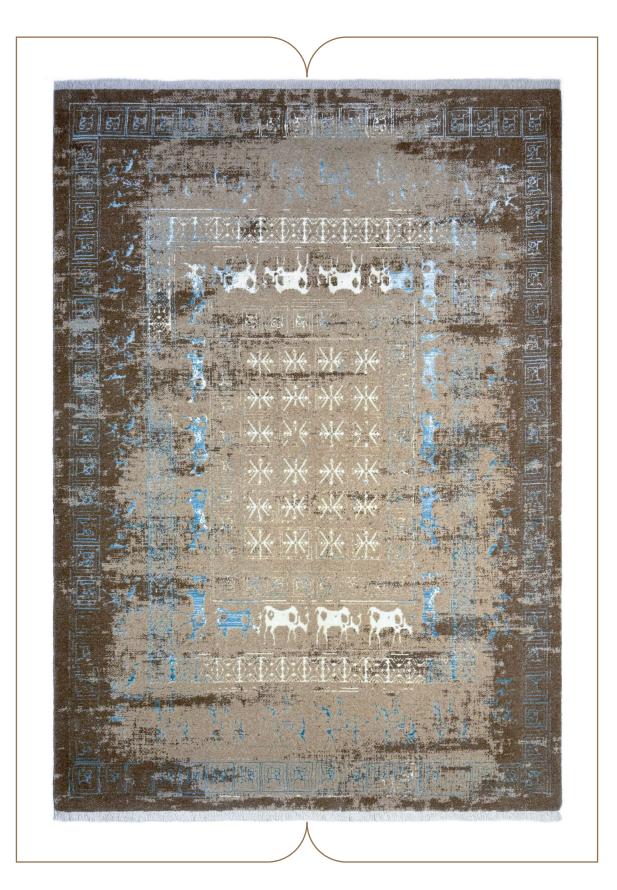

This collection of our products is woven from 100% natural wool and silk and has very high stability and durability. The wool threads used in the weaving of this collection are self-colored, and this series of our products can be considered in the category of the most natural weavings. In the designs of this collection, motifs from the Achaemenid period and ancient persia have been used .The carpets of this collection are washed by hand after weaving, and in the next step, our carpets are shearing binding and serging by hand.

# COLLECTION DETAILS

0010

PILE YARN: IRANIAN HIGH QUALITY SELF-COLORED WOOL / HERBAL SILK WARP YARN: COTTON (TRIAD WARP) WEFT YARN: COTTON SELVEDGE: BY HAND CARPET WASHING: BY HAND POLISHING: BY HAND