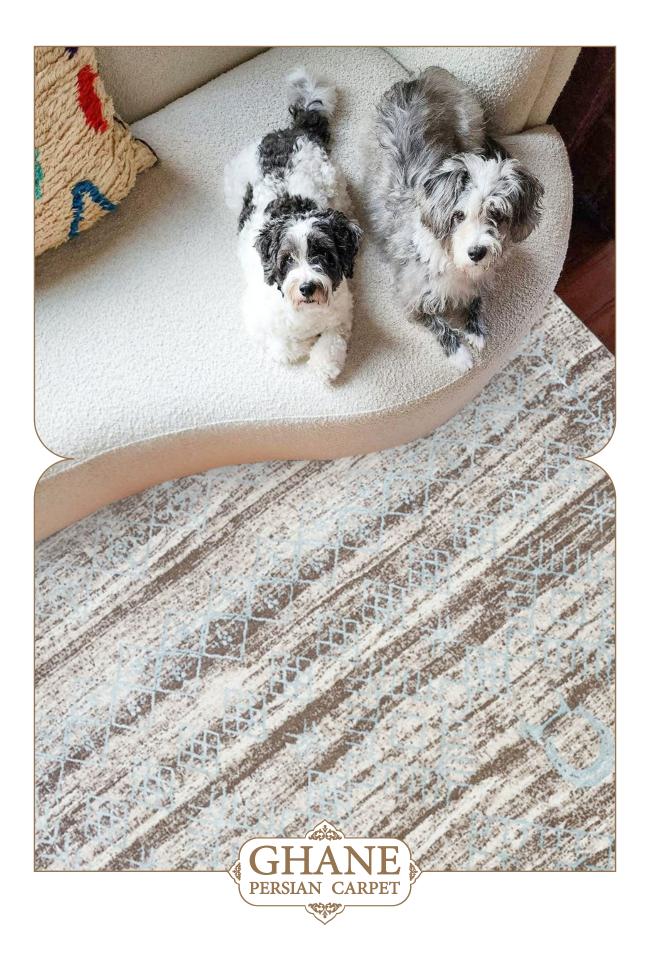

This collection of our products is woven from 100% natural wool and silk and has very high stability and durability. The wool threads used in the weaving of this collection are self-colored, and this series of our products can be considered in the category of the most natural weavings. In the designs of this collection, motifs from the Achaemenid period and ancient persia have been used .The carpets of this collection are washed by hand after weaving, and in the next step, our carpets are shearing binding and serging by hand.

# COLLECTION DETAILS

0010

PILE YARN: IRANIAN HIGH QUALITY SELF-COLORED WOOL / HERBAL SILK WARP YARN: COTTON (TRIAD WARP) WEFT YARN: COTTON SELVEDGE: BY HAND CARPET WASHING: BY HAND POLISHING: BY HAND