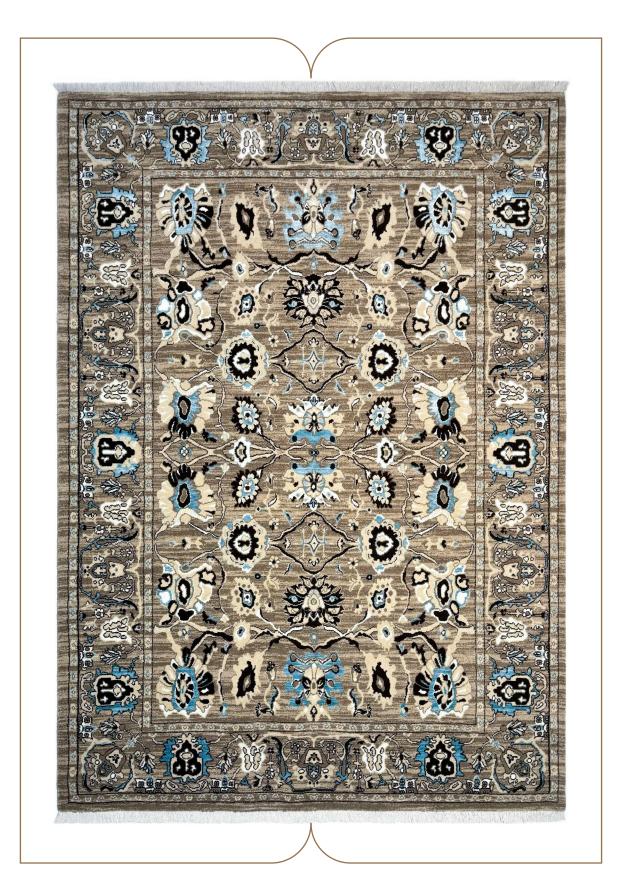

This collection of our products is woven from 100% natural wool and silk and has very high stability and durability. The wool threads used in the weaving of this collection are self-colored, and this series of our products can be considered in the category of the most natural weavings. In the designs of this collection, motifs from the Achaemenid period and ancient persia have been used .The carpets of this collection are washed by hand after weaving, and in the next step, our carpets are shearing binding and serging by hand.

# COLLECTION DETAILS

0010

PILE YARN: IRANIAN HIGH QUALITY SELF-COLORED WOOL / HERBAL SILK WARP YARN: COTTON (TRIAD WARP) WEFT YARN: COTTON SELVEDGE: BY HAND CARPET WASHING: BY HAND POLISHING: BY HAND