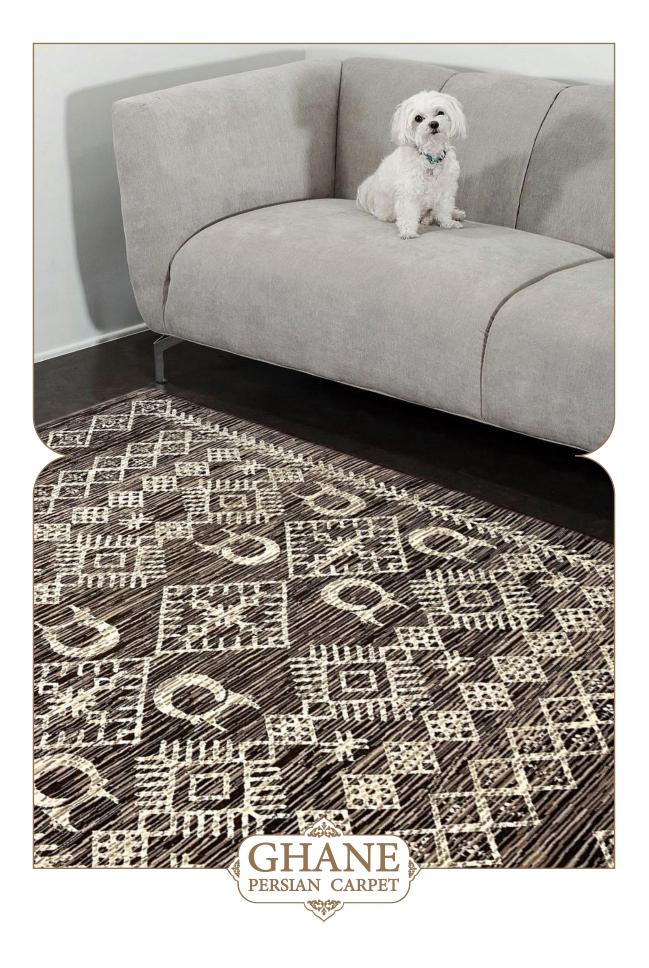

#### Safe and natural

Iranian wool is a natural and renewable fibre that is safe for everyone to use.

NATURAL COLOR SERIES | CODE:26

NATURAL COLOR SERIES | CODE:510

NATURAL COLOR SERIES | CODE:577

GHANE

PERSIAN CARPET