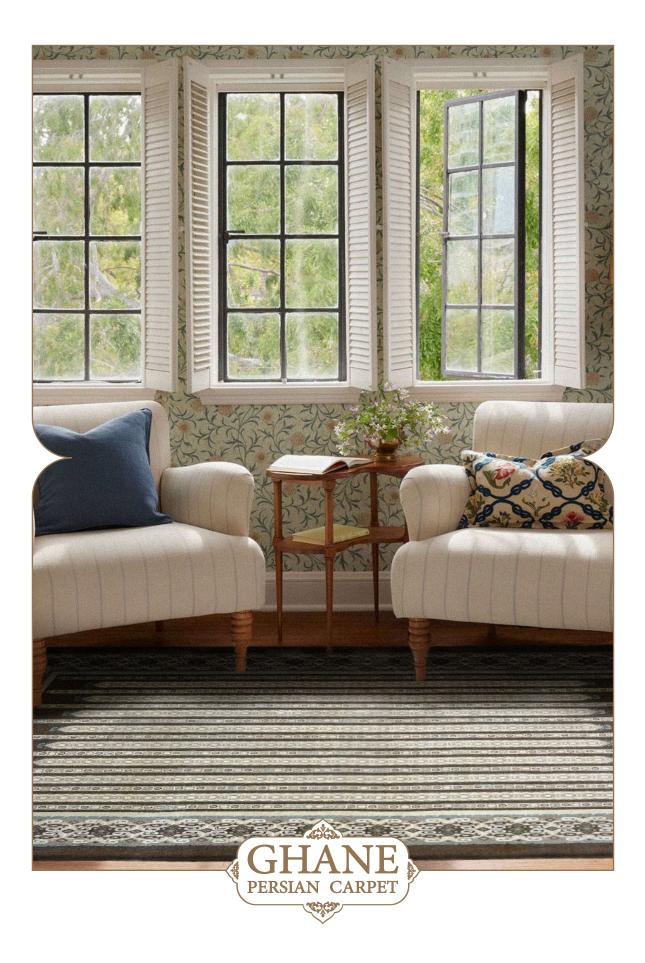

NATURAL COLOR COLLECTION WWW.GhaneCarpet.Com Carpet-weaving is an integral part of Iranian culture and art. Among oriental carpets weaved by Asian countries, Iranian carpets stand out thanks to their variety and elegance of unique designs.

This collection of our products is woven from 100% natural wool and silk and has very high stability and durability. The wool threads used in the weaving of this collection are self-colored, and this series of our products can be considered in the category of the most natural weavings. In the designs of this collection, motifs from the Achaemenid period and ancient persia have been used .The carpets of this collection are washed by hand after weaving, and in the next step, our carpets are shearing binding and serging by hand.