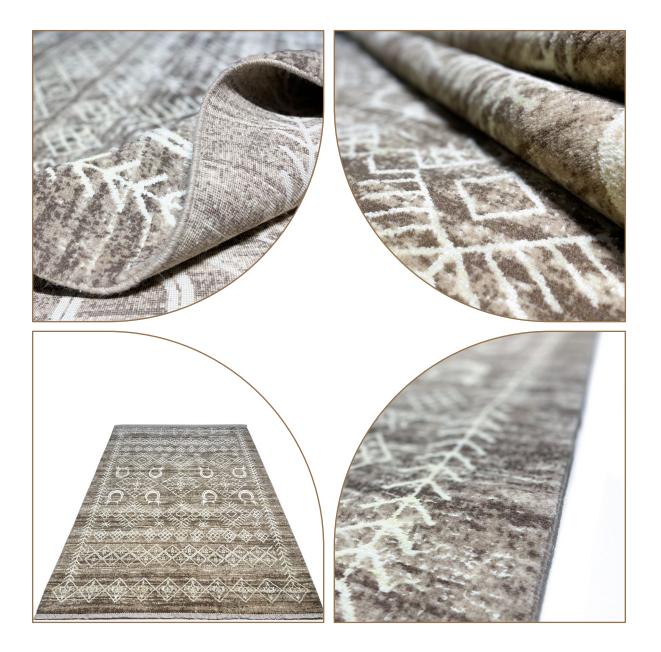

This collection of our products is woven from 100% natural wool and silk and has very high stability and durability. The wool threads used in the weaving of this collection are self-colored, and this series of our products can be considered in the category of the most natural weavings. In the designs of this collection, motifs from the Achaemenid period and ancient persia have been used .The carpets of this collection are washed by hand after weaving, and in the next step, our carpets are shearing binding and serging by hand.

# COLLECTION DETAILS

0010

PILE YARN: IRANIAN HIGH QUALITY SELF-COLORED WOOL / HERBAL SILK WARP YARN: COTTON (TRIAD WARP) WEFT YARN: COTTON SELVEDGE: BY HAND CARPET WASHING: BY HAND POLISHING: BY HAND