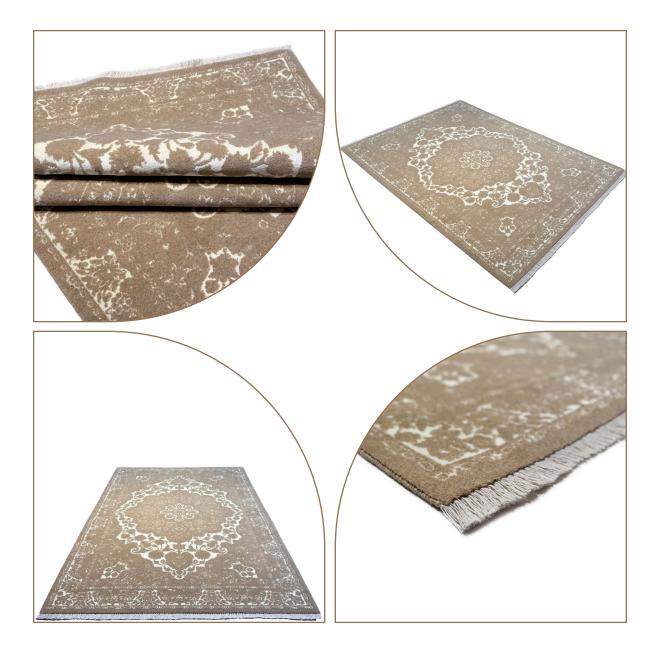

This collection of our products is woven from 100% natural wool and silk and has very high stability and durability. The wool threads used in the weaving of this collection are self-colored, and this series of our products can be considered in the category of the most natural weavings. In the designs of this collection, motifs from the Achaemenid period and ancient persia have been used .The carpets of this collection are washed by hand after weaving, and in the next step, our carpets are shearing binding and serging by hand.

# COLLECTION DETAILS

0010

PILE YARN: IRANIAN HIGH QUALITY SELF-COLORED WOOL / HERBAL SILK WARP YARN: COTTON (TRIAD WARP) WEFT YARN: COTTON SELVEDGE: BY HAND CARPET WASHING: BY HAND POLISHING: BY HAND