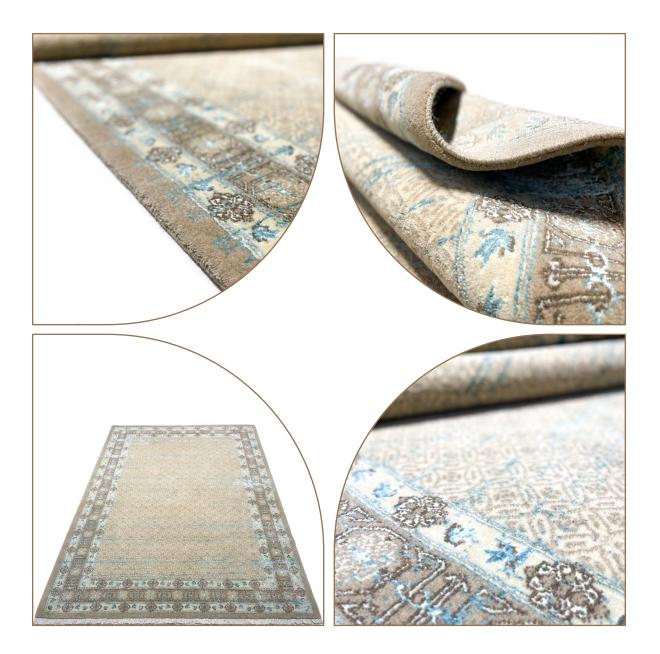

This collection of our products is woven from 100% natural wool and silk and has very high stability and durability. The wool threads used in the weaving of this collection are self-colored, and this series of our products can be considered in the category of the most natural weavings. In the designs of this collection, motifs from the Achaemenid period and ancient persia have been used .The carpets of this collection are washed by hand after weaving, and in the next step, our carpets are shearing binding and serging by hand.

# COLLECTION DETAILS

0010

PILE YARN: IRANIAN HIGH QUALITY SELF-COLORED WOOL / HERBAL SILK WARP YARN: COTTON (TRIAD WARP) WEFT YARN: COTTON SELVEDGE: BY HAND CARPET WASHING: BY HAND POLISHING: BY HAND