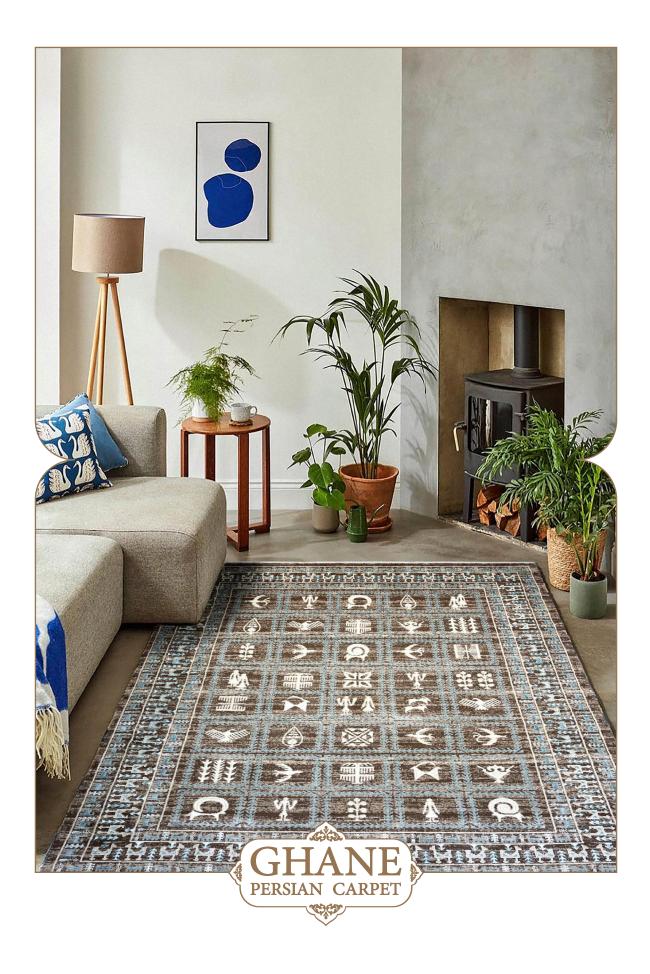

NATURAL COLOR COLLECTION WWW.GhaneCarpet.Com Carpet-weaving is an integral part of Iranian culture and art. Among oriental carpets weaved by Asian countries, Iranian carpets stand out thanks to their variety and elegance of unique designs.

This collection of our products is woven from 100% natural wool and silk and has very high stability and durability. The wool threads used in the weaving of this collection are self-colored, and this series of our products can be considered in the category of the most natural weavings. In the designs of this collection, motifs from the Achaemenid period and ancient persia have been used .The carpets of this collection are washed by hand after weaving, and in the next step, our carpets are shearing binding and serging by hand.