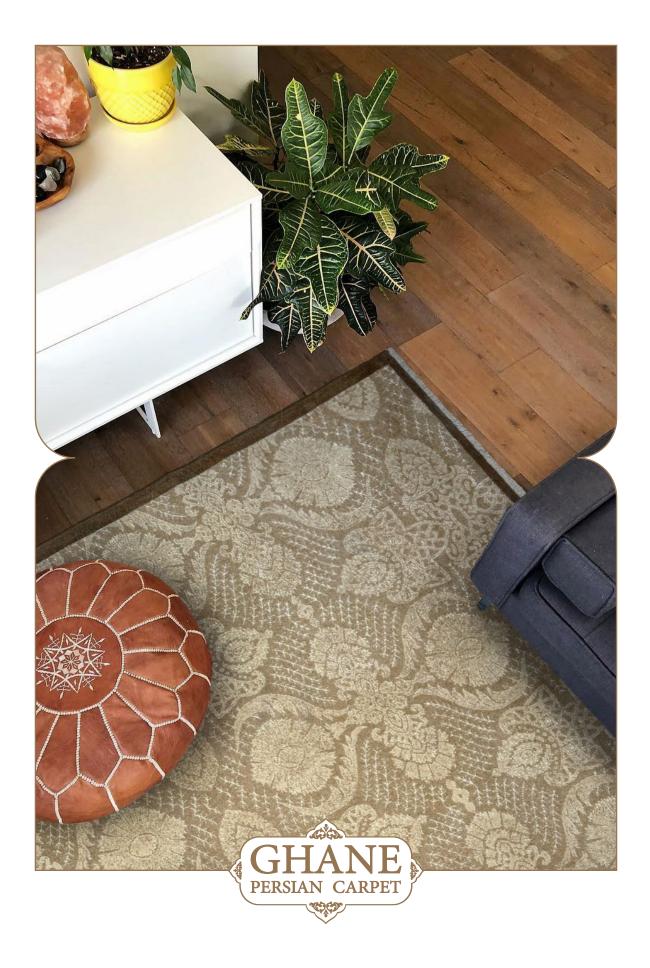

This collection of our products is woven from 100% natural wool and silk and has very high stability and durability. The wool threads used in the weaving of this collection are self-colored, and this series of our products can be considered in the category of the most natural weavings. In the designs of this collection, motifs from the Achaemenid period and ancient persia have been used .The carpets of this collection are washed by hand after weaving, and in the next step, our carpets are shearing binding and serging by hand.

# COLLECTION DETAILS

0010

PILE YARN: IRANIAN HIGH QUALITY SELF-COLORED WOOL / HERBAL SILK WARP YARN: COTTON (TRIAD WARP) WEFT YARN: COTTON SELVEDGE: BY HAND CARPET WASHING: BY HAND POLISHING: BY HAND