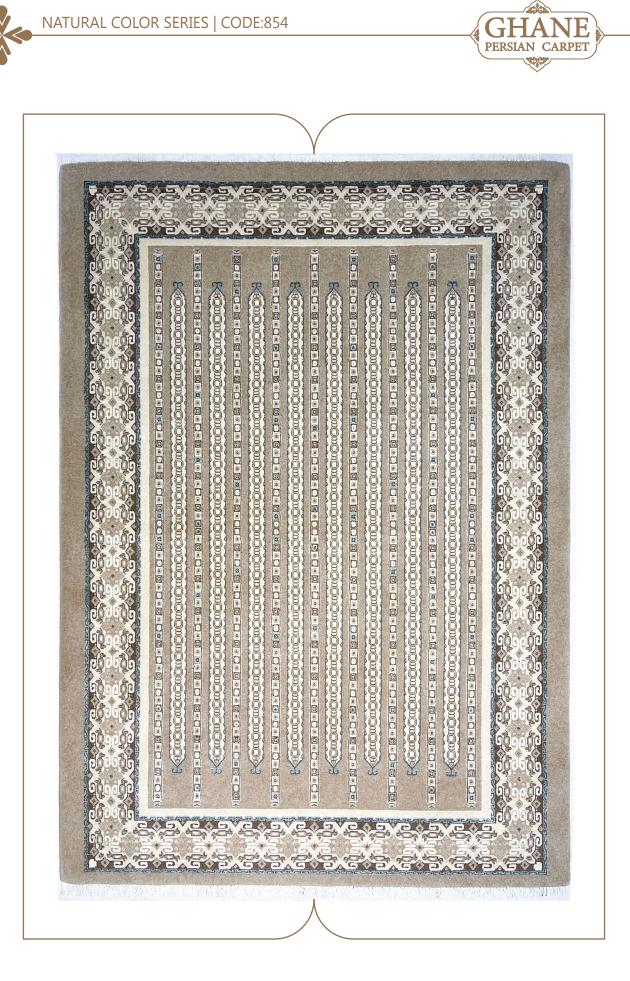

This collection of our products is woven from 100% natural wool and silk and has very high stability and durability. The wool threads used in the weaving of this collection are self-colored, and this series of our products can be considered in the category of the most natural weavings. In the designs of this collection, motifs from the Achaemenid period and ancient persia have been used .The carpets of this collection are washed by hand after weaving, and in the next step, our carpets are shearing binding and serging by hand.

# COLLECTION DETAILS

0010

PILE YARN: IRANIAN HIGH QUALITY SELF-COLORED WOOL / HERBAL SILK WARP YARN: COTTON (TRIAD WARP) WEFT YARN: COTTON SELVEDGE: BY HAND CARPET WASHING: BY HAND POLISHING: BY HAND