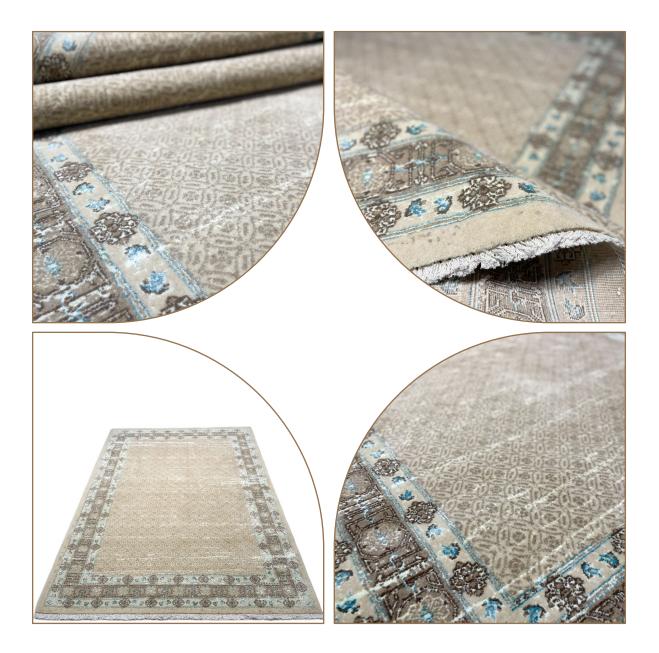

This collection of our products is woven from 100% natural wool and silk and has very high stability and durability. The wool threads used in the weaving of this collection are self-colored, and this series of our products can be considered in the category of the most natural weavings. In the designs of this collection, motifs from the Achaemenid period and ancient persia have been used .The carpets of this collection are washed by hand after weaving, and in the next step, our carpets are shearing binding and serging by hand.

# COLLECTION DETAILS

0010

PILE YARN: IRANIAN HIGH QUALITY SELF-COLORED WOOL / HERBAL SILK WARP YARN: COTTON (TRIAD WARP) WEFT YARN: COTTON SELVEDGE: BY HAND CARPET WASHING: BY HAND POLISHING: BY HAND