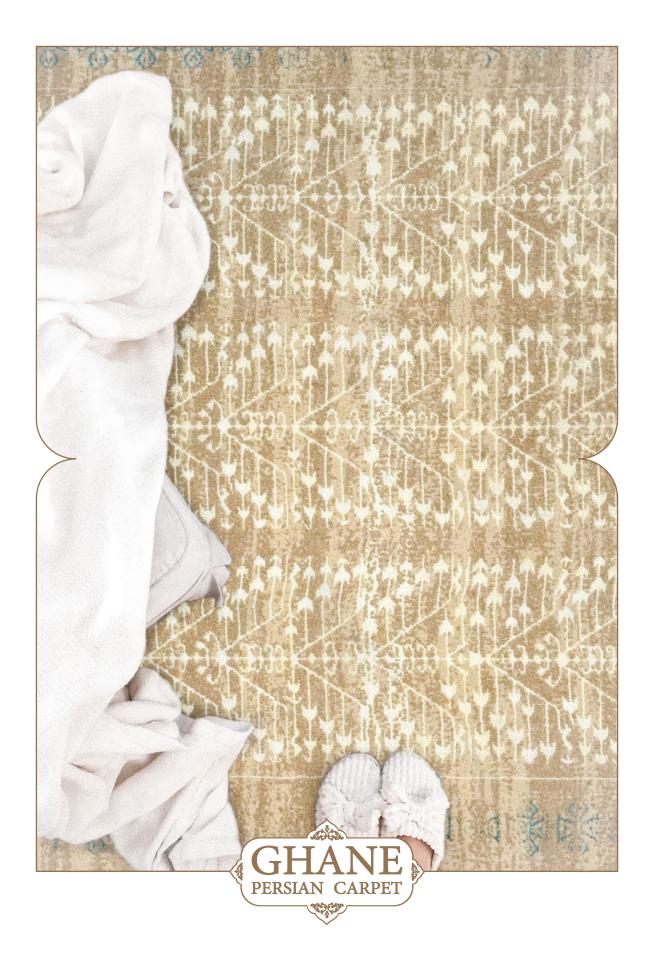

This collection of our products is woven from 100% natural wool and silk and has very high stability and durability. The wool threads used in the weaving of this collection are self-colored, and this series of our products can be considered in the category of the most natural weavings. In the designs of this collection, motifs from the Achaemenid period and ancient persia have been used .The carpets of this collection are washed by hand after weaving, and in the next step, our carpets are shearing binding and serging by hand.

# COLLECTION DETAILS

0010

PILE YARN: IRANIAN HIGH QUALITY SELF-COLORED WOOL / HERBAL SILK WARP YARN: COTTON (TRIAD WARP) WEFT YARN: COTTON SELVEDGE: BY HAND CARPET WASHING: BY HAND POLISHING: BY HAND