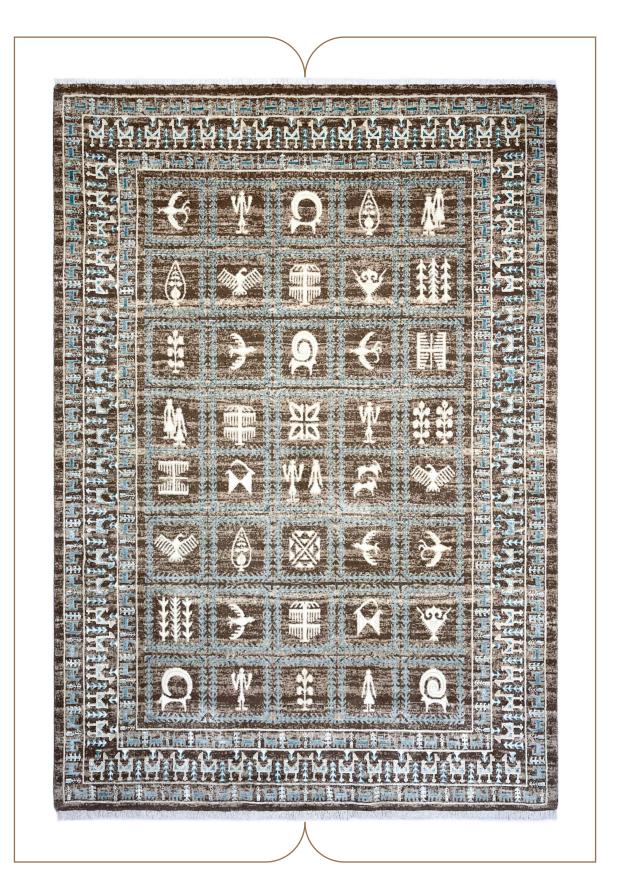

This collection of our products is woven from 100% natural wool and silk and has very high stability and durability. The wool threads used in the weaving of this collection are self-colored, and this series of our products can be considered in the category of the most natural weavings. In the designs of this collection, motifs from the Achaemenid period and ancient persia have been used .The carpets of this collection are washed by hand after weaving, and in the next step, our carpets are shearing binding and serging by hand.

# COLLECTION DETAILS

0010

PILE YARN: IRANIAN HIGH QUALITY SELF-COLORED WOOL / HERBAL SILK WARP YARN: COTTON (TRIAD WARP) WEFT YARN: COTTON SELVEDGE: BY HAND CARPET WASHING: BY HAND POLISHING: BY HAND