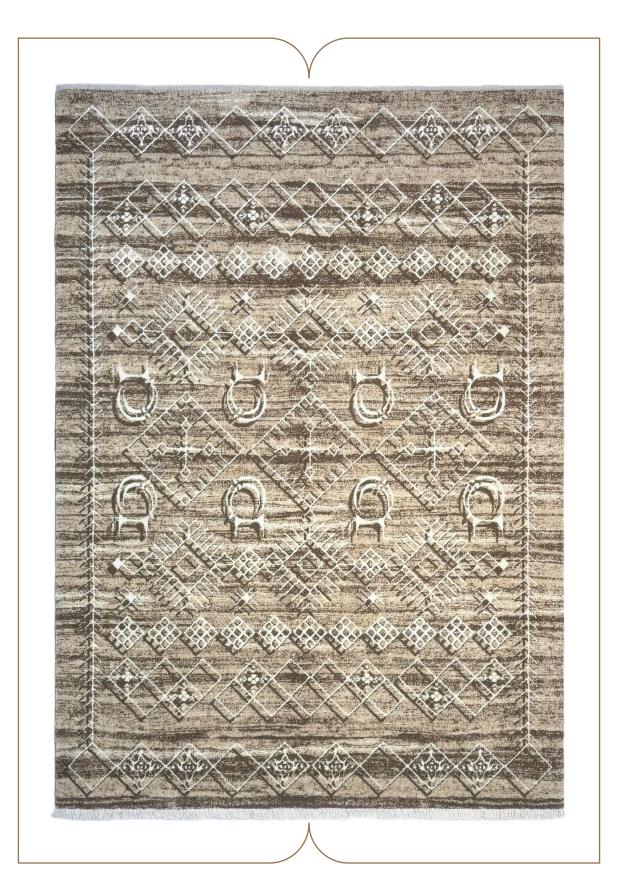

This collection of our products is woven from 100% natural wool and silk and has very high stability and durability. The wool threads used in the weaving of this collection are self-colored, and this series of our products can be considered in the category of the most natural weavings. In the designs of this collection, motifs from the Achaemenid period and ancient persia have been used .The carpets of this collection are washed by hand after weaving, and in the next step, our carpets are shearing binding and serging by hand.

# COLLECTION DETAILS

0010

PILE YARN: IRANIAN HIGH QUALITY SELF-COLORED WOOL / HERBAL SILK WARP YARN: COTTON (TRIAD WARP) WEFT YARN: COTTON SELVEDGE: BY HAND CARPET WASHING: BY HAND POLISHING: BY HAND