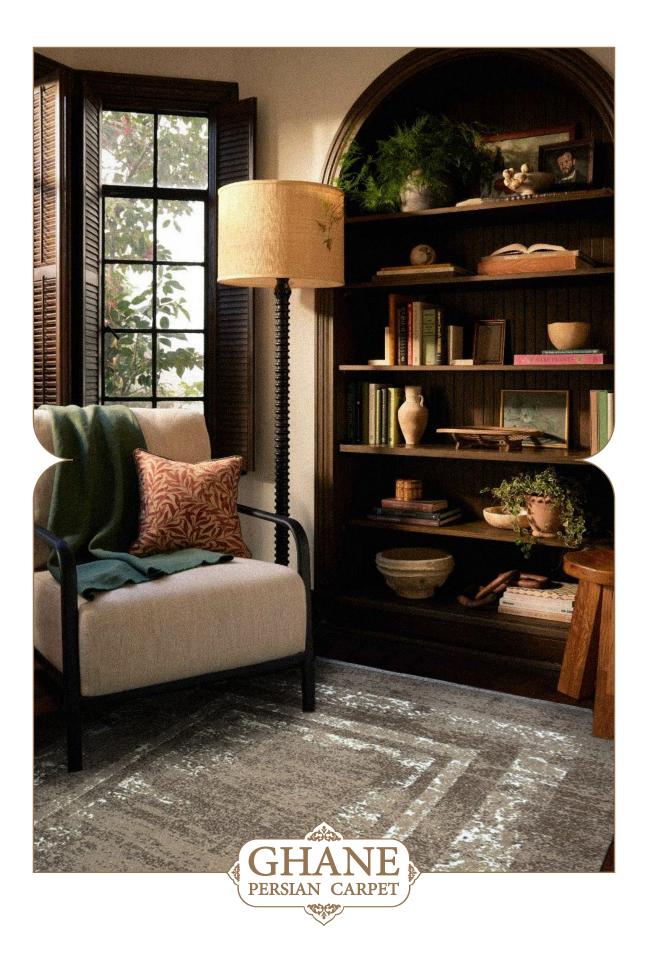

This collection of our products is woven from 100% natural wool and silk and has very high stability and durability. The wool threads used in the weaving of this collection are self-colored, and this series of our products can be considered in the category of the most natural weavings. In the designs of this collection, motifs from the Achaemenid period and ancient persia have been used .The carpets of this collection are washed by hand after weaving, and in the next step, our carpets are shearing binding and serging by hand.

# COLLECTION DETAILS

0010

PILE YARN: IRANIAN HIGH QUALITY SELF-COLORED WOOL / HERBAL SILK WARP YARN: COTTON (TRIAD WARP) WEFT YARN: COTTON SELVEDGE: BY HAND CARPET WASHING: BY HAND POLISHING: BY HAND