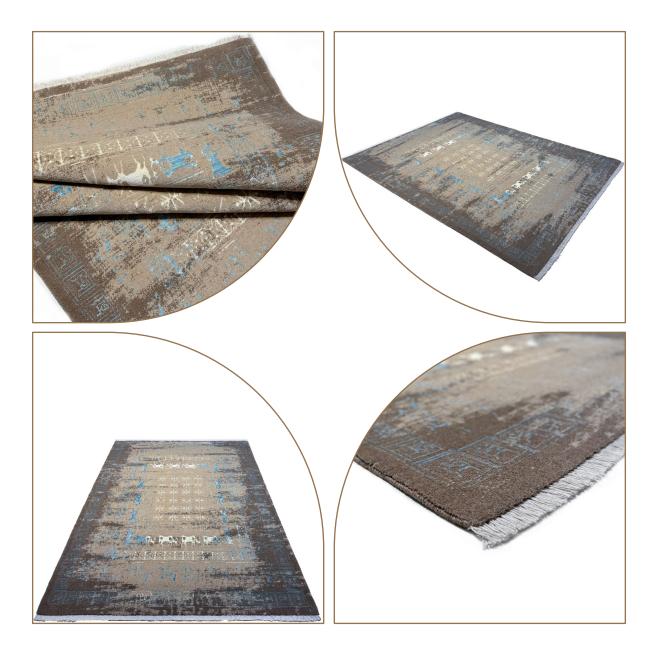

This collection of our products is woven from 100% natural wool and silk and has very high stability and durability. The wool threads used in the weaving of this collection are self-colored, and this series of our products can be considered in the category of the most natural weavings. In the designs of this collection, motifs from the Achaemenid period and ancient persia have been used .The carpets of this collection are washed by hand after weaving, and in the next step, our carpets are shearing binding and serging by hand.

# COLLECTION DETAILS

0010

PILE YARN: IRANIAN HIGH QUALITY SELF-COLORED WOOL / HERBAL SILK WARP YARN: COTTON (TRIAD WARP) WEFT YARN: COTTON SELVEDGE: BY HAND CARPET WASHING: BY HAND POLISHING: BY HAND