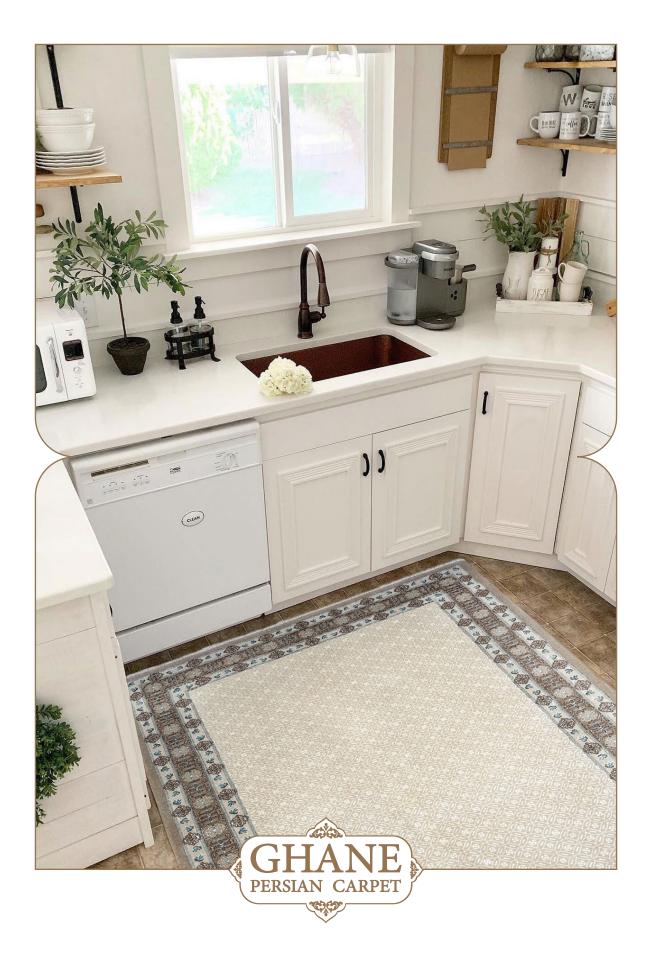

This collection of our products is woven from 100% natural wool and silk and has very high stability and durability. The wool threads used in the weaving of this collection are self-colored, and this series of our products can be considered in the category of the most natural weavings. In the designs of this collection, motifs from the Achaemenid period and ancient persia have been used .The carpets of this collection are washed by hand after weaving, and in the next step, our carpets are shearing binding and serging by hand.

# COLLECTION DETAILS

0010

PILE YARN: IRANIAN HIGH QUALITY SELF-COLORED WOOL / HERBAL SILK WARP YARN: COTTON (TRIAD WARP) WEFT YARN: COTTON SELVEDGE: BY HAND CARPET WASHING: BY HAND POLISHING: BY HAND