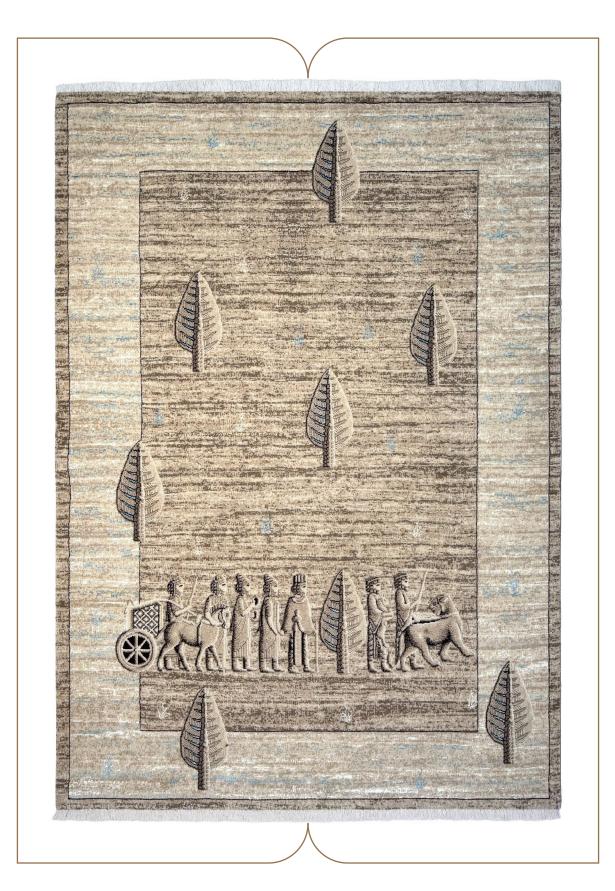

This collection of our products is woven from 100% natural wool and silk and has very high stability and durability. The wool threads used in the weaving of this collection are self-colored, and this series of our products can be considered in the category of the most natural weavings. In the designs of this collection, motifs from the Achaemenid period and ancient persia have been used .The carpets of this collection are washed by hand after weaving, and in the next step, our carpets are shearing binding and serging by hand.

# COLLECTION DETAILS

0010

PILE YARN: IRANIAN HIGH QUALITY SELF-COLORED WOOL / HERBAL SILK WARP YARN: COTTON (TRIAD WARP) WEFT YARN: COTTON SELVEDGE: BY HAND CARPET WASHING: BY HAND POLISHING: BY HAND