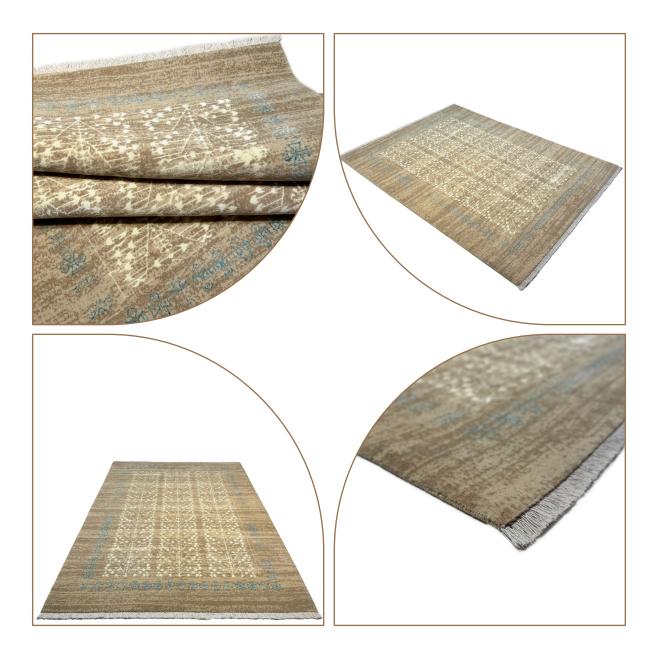

This collection of our products is woven from 100% natural wool and silk and has very high stability and durability. The wool threads used in the weaving of this collection are self-colored, and this series of our products can be considered in the category of the most natural weavings. In the designs of this collection, motifs from the Achaemenid period and ancient persia have been used .The carpets of this collection are washed by hand after weaving, and in the next step, our carpets are shearing binding and serging by hand.

# COLLECTION DETAILS

0010

PILE YARN: IRANIAN HIGH QUALITY SELF-COLORED WOOL / HERBAL SILK WARP YARN: COTTON (TRIAD WARP) WEFT YARN: COTTON SELVEDGE: BY HAND CARPET WASHING: BY HAND POLISHING: BY HAND