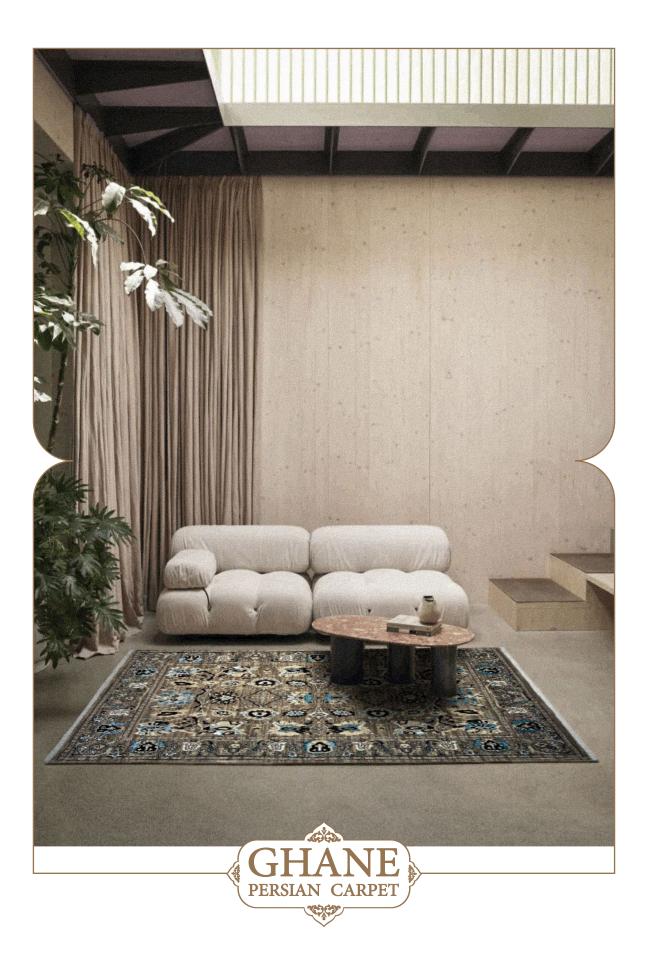

NATURAL COLOR COLLECTION WWW.GhaneCarpet.Com Carpet-weaving is an integral part of Iranian culture and art. Among oriental carpets weaved by Asian countries, Iranian carpets stand out thanks to their variety and elegance of unique designs.

This collection of our products is woven from 100% natural wool and silk and has very high stability and durability. The wool threads used in the weaving of this collection are self-colored, and this series of our products can be considered in the category of the most natural weavings. In the designs of this collection, motifs from the Achaemenid period and ancient persia have been used .The carpets of this collection are washed by hand after weaving, and in the next step, our carpets are shearing binding and serging by hand.