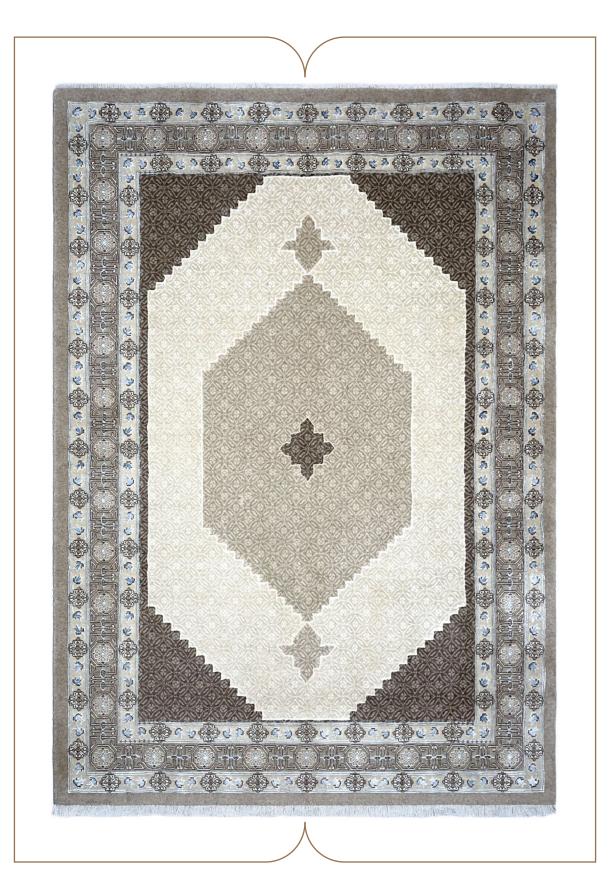

This collection of our products is woven from 100% natural wool and silk and has very high stability and durability. The wool threads used in the weaving of this collection are self-colored, and this series of our products can be considered in the category of the most natural weavings. In the designs of this collection, motifs from the Achaemenid period and ancient persia have been used .The carpets of this collection are washed by hand after weaving, and in the next step, our carpets are shearing binding and serging by hand.

# COLLECTION DETAILS

0010

PILE YARN: IRANIAN HIGH QUALITY SELF-COLORED WOOL / HERBAL SILK WARP YARN: COTTON (TRIAD WARP) WEFT YARN: COTTON SELVEDGE: BY HAND CARPET WASHING: BY HAND POLISHING: BY HAND