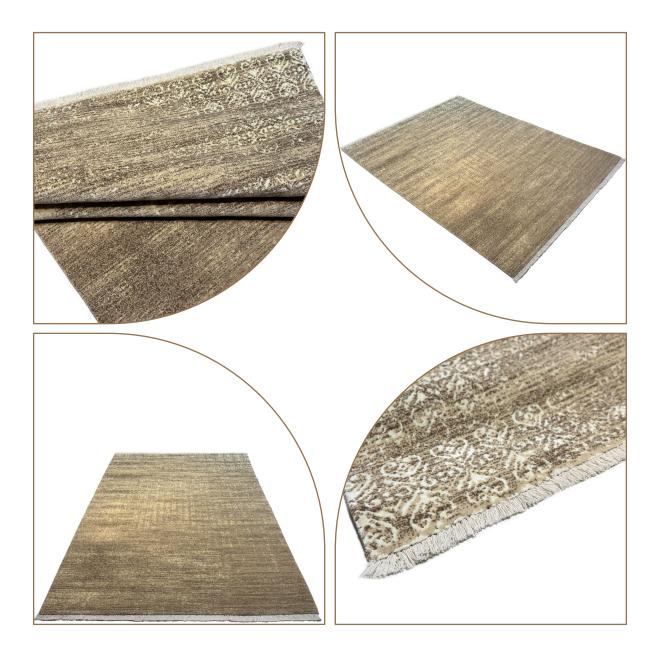

This collection of our products is woven from 100% natural wool and silk and has very high stability and durability. The wool threads used in the weaving of this collection are self-colored, and this series of our products can be considered in the category of the most natural weavings. In the designs of this collection, motifs from the Achaemenid period and ancient persia have been used .The carpets of this collection are washed by hand after weaving, and in the next step, our carpets are shearing binding and serging by hand.

# COLLECTION DETAILS

0010

PILE YARN: IRANIAN HIGH QUALITY SELF-COLORED WOOL / HERBAL SILK WARP YARN: COTTON (TRIAD WARP) WEFT YARN: COTTON SELVEDGE: BY HAND CARPET WASHING: BY HAND POLISHING: BY HAND