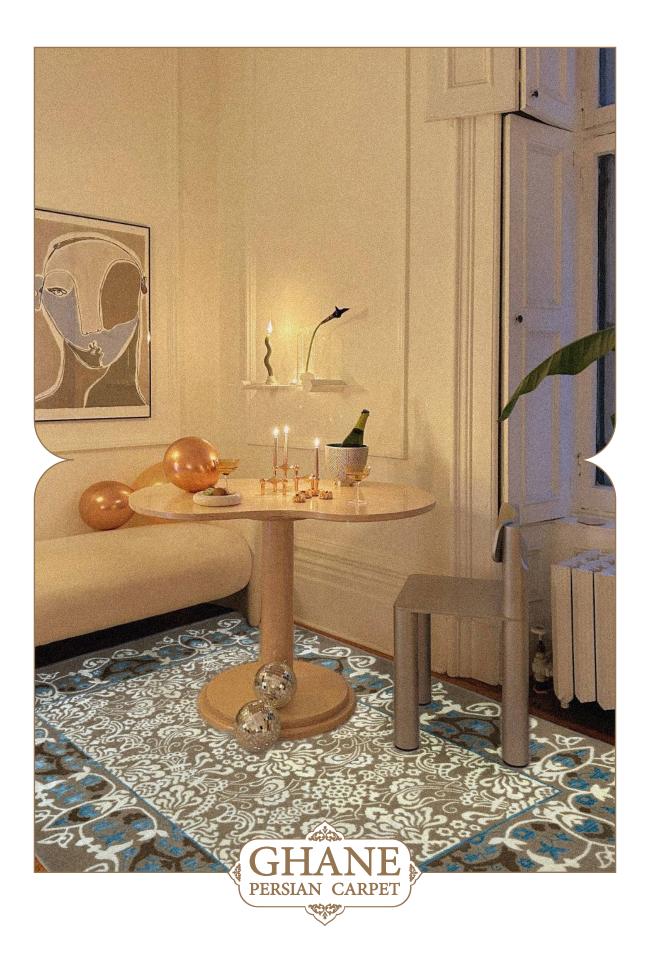

NATURAL COLOR COLLECTION WWW.GhaneCarpet.Com Carpet-weaving is an integral part of Iranian culture and art. Among oriental carpets weaved by Asian countries, Iranian carpets stand out thanks to their variety and elegance of unique designs.

This collection of our products is woven from 100% natural wool and silk and has very high stability and durability. The wool threads used in the weaving of this collection are self-colored, and this series of our products can be considered in the category of the most natural weavings. In the designs of this collection, motifs from the Achaemenid period and ancient persia have been used .The carpets of this collection are washed by hand after weaving, and in the next step, our carpets are shearing binding and serging by hand.