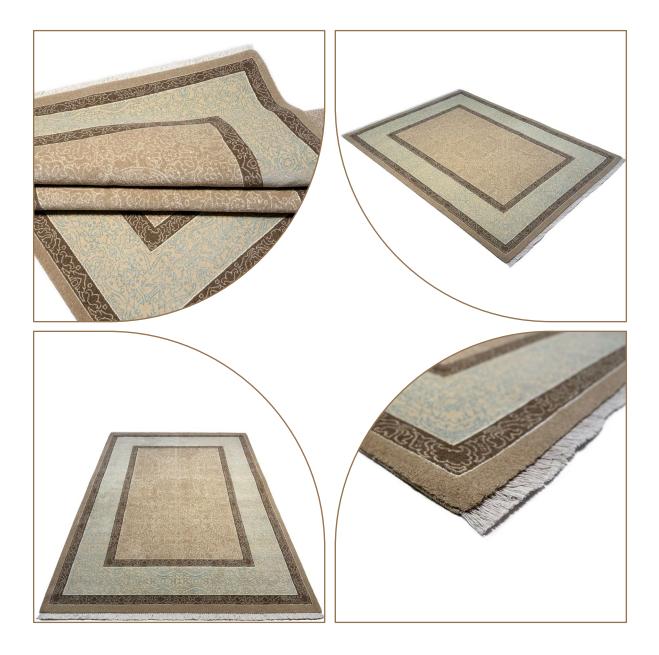

This collection of our products is woven from 100% natural wool and silk and has very high stability and durability. The wool threads used in the weaving of this collection are self-colored, and this series of our products can be considered in the category of the most natural weavings. In the designs of this collection, motifs from the Achaemenid period and ancient persia have been used .The carpets of this collection are washed by hand after weaving, and in the next step, our carpets are shearing binding and serging by hand.

# COLLECTION DETAILS

0010

PILE YARN: IRANIAN HIGH QUALITY SELF-COLORED WOOL / HERBAL SILK WARP YARN: COTTON (TRIAD WARP) WEFT YARN: COTTON SELVEDGE: BY HAND CARPET WASHING: BY HAND POLISHING: BY HAND