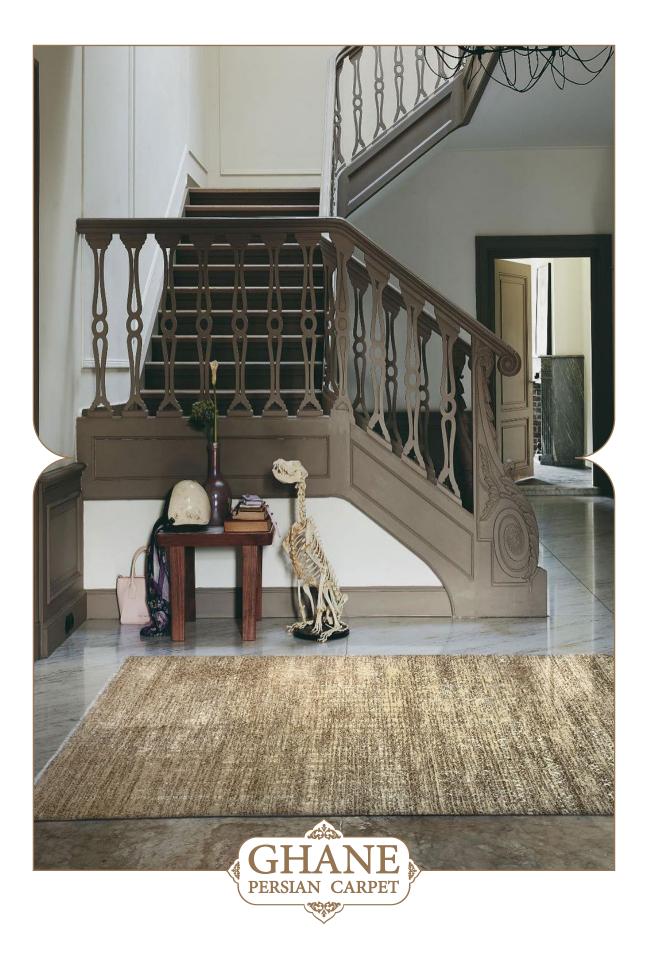

NATURAL COLOR COLLECTION WWW.GhaneCarpet.Com Carpet-weaving is an integral part of Iranian culture and art. Among oriental carpets weaved by Asian countries, Iranian carpets stand out thanks to their variety and elegance of unique designs.

This collection of our products is woven from 100% natural wool and silk and has very high stability and durability. The wool threads used in the weaving of this collection are self-colored, and this series of our products can be considered in the category of the most natural weavings. In the designs of this collection, motifs from the Achaemenid period and ancient persia have been used .The carpets of this collection are washed by hand after weaving, and in the next step, our carpets are shearing binding and serging by hand.