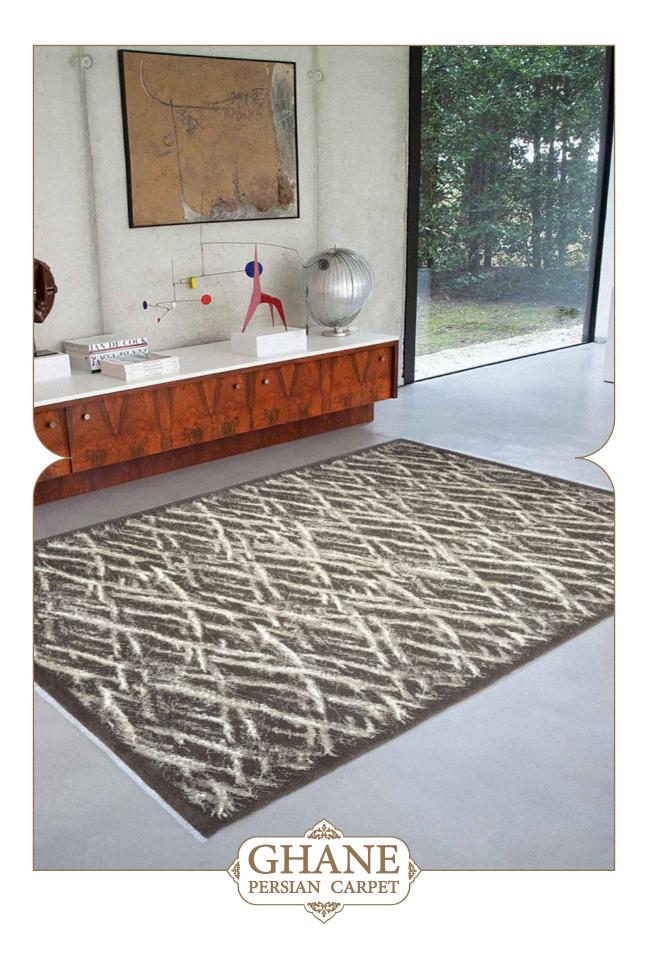

#### Safe and natural

Iranian wool is a natural and renewable fibre that is safe for everyone to use.

NATURAL COLOR SERIES | CODE:26

NATURAL COLOR SERIES | CODE:510

NATURAL COLOR SERIES | CODE:577

GHANE

PERSIAN CARPET