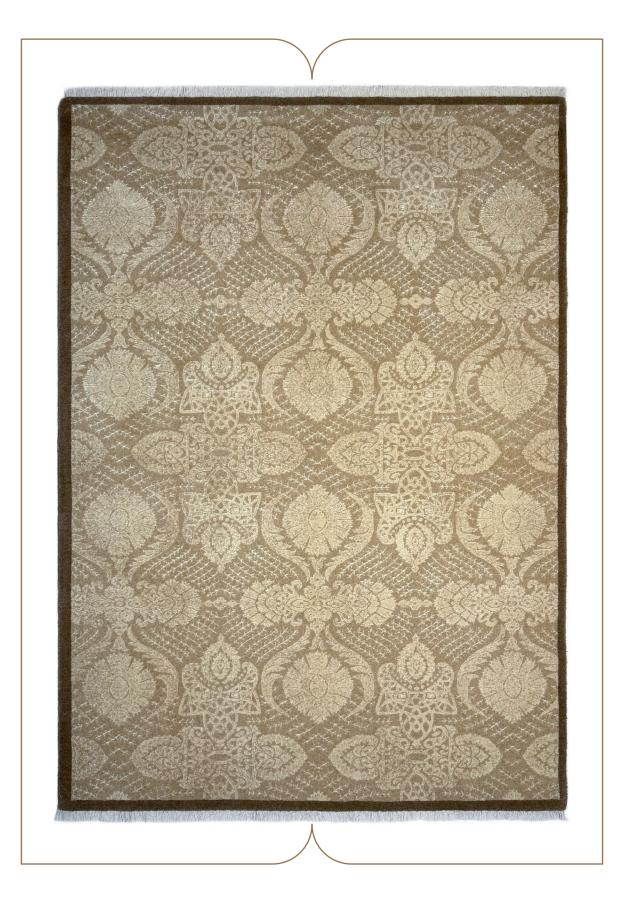

This collection of our products is woven from 100% natural wool and silk and has very high stability and durability. The wool threads used in the weaving of this collection are self-colored, and this series of our products can be considered in the category of the most natural weavings. In the designs of this collection, motifs from the Achaemenid period and ancient persia have been used .The carpets of this collection are washed by hand after weaving, and in the next step, our carpets are shearing binding and serging by hand.

# COLLECTION DETAILS

0010

PILE YARN: IRANIAN HIGH QUALITY SELF-COLORED WOOL / HERBAL SILK WARP YARN: COTTON (TRIAD WARP) WEFT YARN: COTTON SELVEDGE: BY HAND CARPET WASHING: BY HAND POLISHING: BY HAND