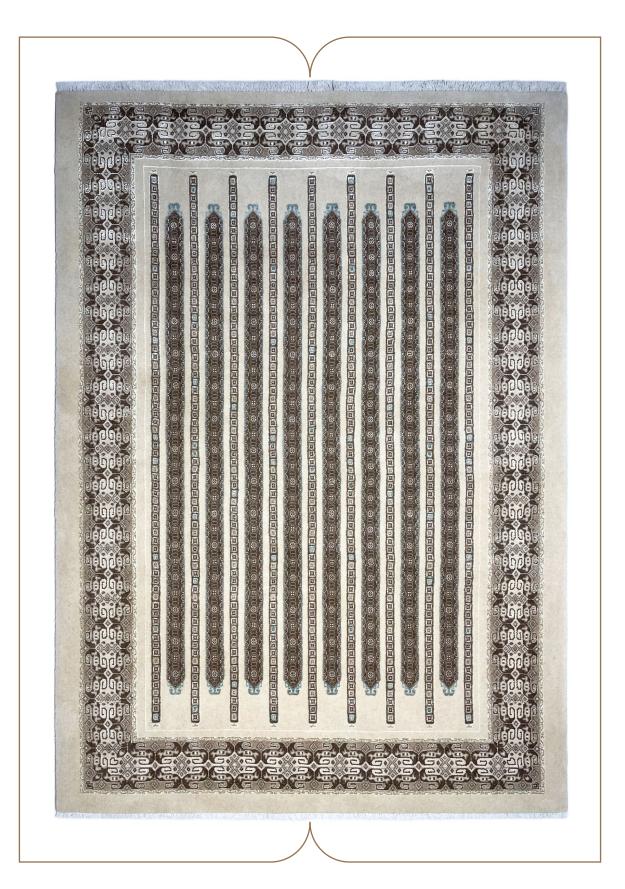

This collection of our products is woven from 100% natural wool and silk and has very high stability and durability. The wool threads used in the weaving of this collection are self-colored, and this series of our products can be considered in the category of the most natural weavings. In the designs of this collection, motifs from the Achaemenid period and ancient persia have been used .The carpets of this collection are washed by hand after weaving, and in the next step, our carpets are shearing binding and serging by hand.

# COLLECTION DETAILS

0010

PILE YARN: IRANIAN HIGH QUALITY SELF-COLORED WOOL / HERBAL SILK WARP YARN: COTTON (TRIAD WARP) WEFT YARN: COTTON SELVEDGE: BY HAND CARPET WASHING: BY HAND POLISHING: BY HAND