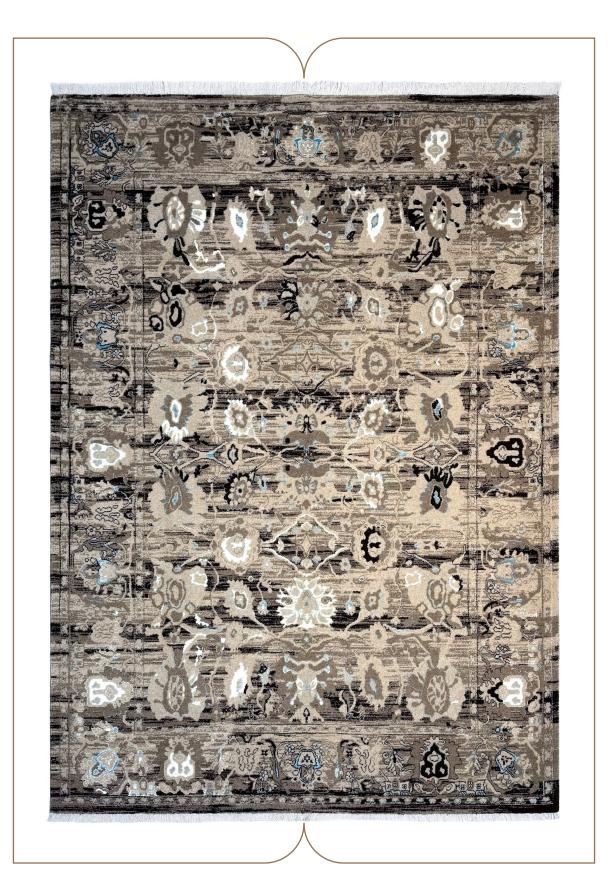

This collection of our products is woven from 100% natural wool and silk and has very high stability and durability. The wool threads used in the weaving of this collection are self-colored, and this series of our products can be considered in the category of the most natural weavings. In the designs of this collection, motifs from the Achaemenid period and ancient persia have been used .The carpets of this collection are washed by hand after weaving, and in the next step, our carpets are shearing binding and serging by hand.

# COLLECTION DETAILS

0010

PILE YARN: IRANIAN HIGH QUALITY SELF-COLORED WOOL / HERBAL SILK WARP YARN: COTTON (TRIAD WARP) WEFT YARN: COTTON SELVEDGE: BY HAND CARPET WASHING: BY HAND POLISHING: BY HAND