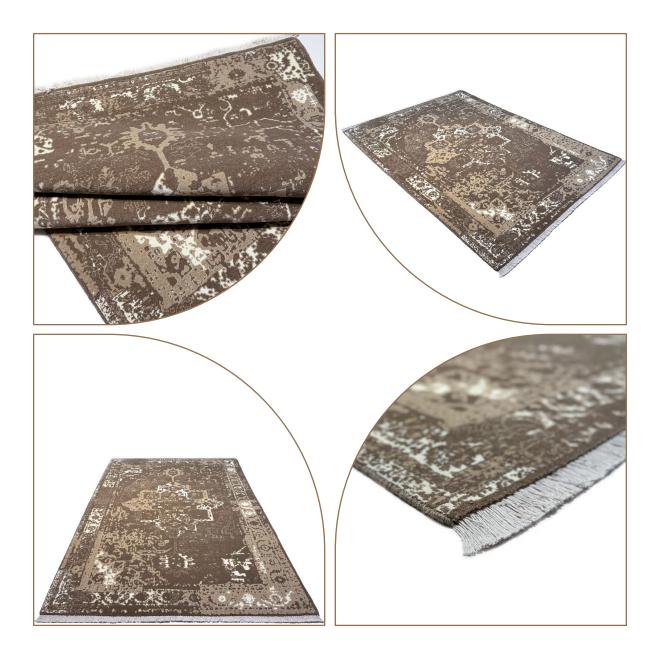

This collection of our products is woven from 100% natural wool and silk and has very high stability and durability. The wool threads used in the weaving of this collection are self-colored, and this series of our products can be considered in the category of the most natural weavings. In the designs of this collection, motifs from the Achaemenid period and ancient persia have been used .The carpets of this collection are washed by hand after weaving, and in the next step, our carpets are shearing binding and serging by hand.

# COLLECTION DETAILS

0010

PILE YARN: IRANIAN HIGH QUALITY SELF-COLORED WOOL / HERBAL SILK WARP YARN: COTTON (TRIAD WARP) WEFT YARN: COTTON SELVEDGE: BY HAND CARPET WASHING: BY HAND POLISHING: BY HAND