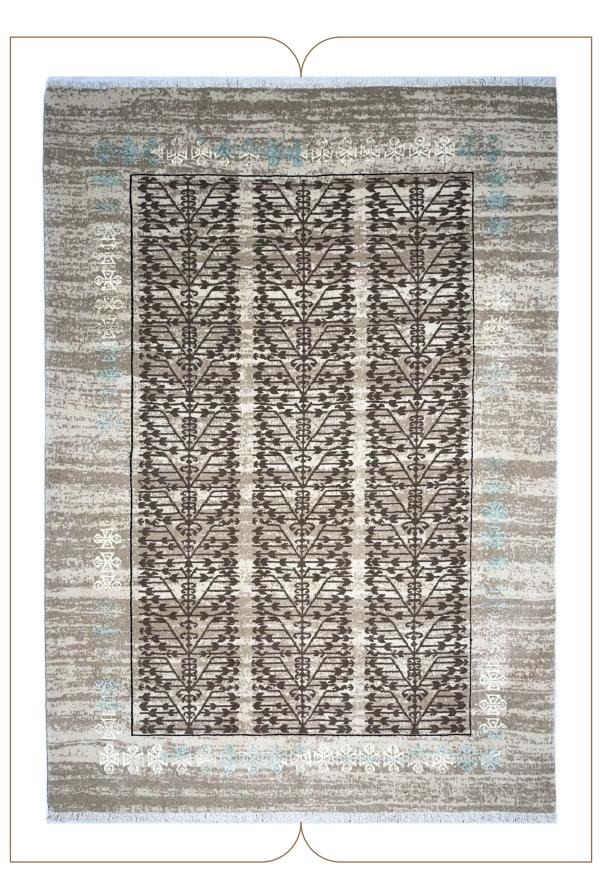

This collection of our products is woven from 100% natural wool and silk and has very high stability and durability. The wool threads used in the weaving of this collection are self-colored, and this series of our products can be considered in the category of the most natural weavings. In the designs of this collection, motifs from the Achaemenid period and ancient persia have been used .The carpets of this collection are washed by hand after weaving, and in the next step, our carpets are shearing binding and serging by hand.

# COLLECTION DETAILS

0010

PILE YARN: IRANIAN HIGH QUALITY SELF-COLORED WOOL / HERBAL SILK WARP YARN: COTTON (TRIAD WARP) WEFT YARN: COTTON SELVEDGE: BY HAND CARPET WASHING: BY HAND POLISHING: BY HAND