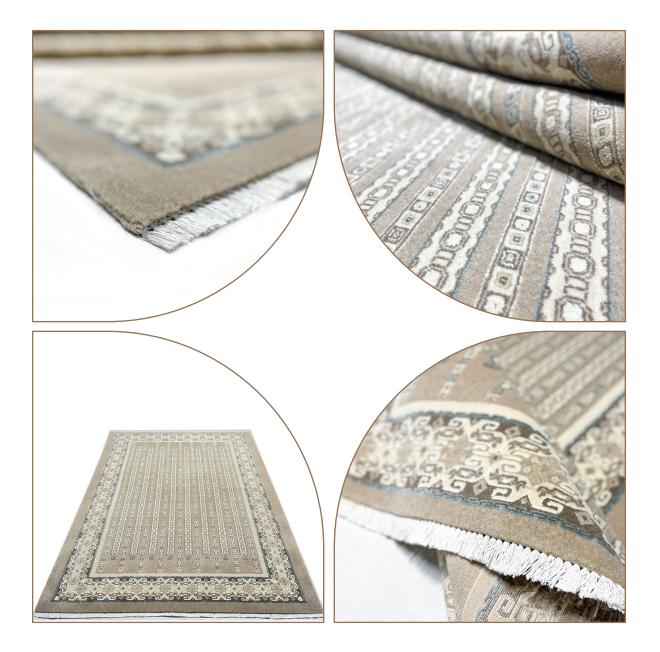

This collection of our products is woven from 100% natural wool and silk and has very high stability and durability. The wool threads used in the weaving of this collection are self-colored, and this series of our products can be considered in the category of the most natural weavings. In the designs of this collection, motifs from the Achaemenid period and ancient persia have been used .The carpets of this collection are washed by hand after weaving, and in the next step, our carpets are shearing binding and serging by hand.

# COLLECTION DETAILS

0010

PILE YARN: IRANIAN HIGH QUALITY SELF-COLORED WOOL / HERBAL SILK WARP YARN: COTTON (TRIAD WARP) WEFT YARN: COTTON SELVEDGE: BY HAND CARPET WASHING: BY HAND POLISHING: BY HAND