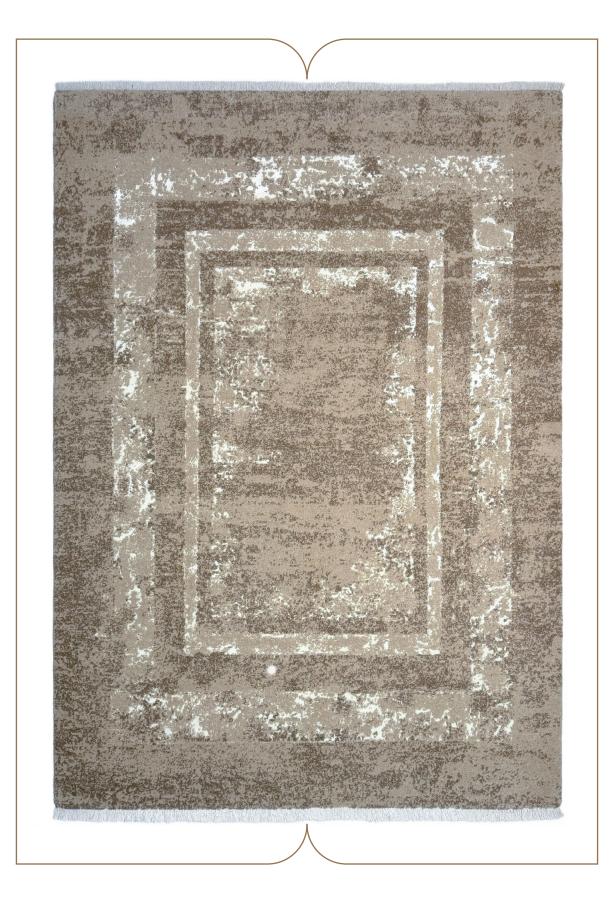

This collection of our products is woven from 100% natural wool and silk and has very high stability and durability. The wool threads used in the weaving of this collection are self-colored, and this series of our products can be considered in the category of the most natural weavings. In the designs of this collection, motifs from the Achaemenid period and ancient persia have been used .The carpets of this collection are washed by hand after weaving, and in the next step, our carpets are shearing binding and serging by hand.

# COLLECTION DETAILS

0010

PILE YARN: IRANIAN HIGH QUALITY SELF-COLORED WOOL / HERBAL SILK WARP YARN: COTTON (TRIAD WARP) WEFT YARN: COTTON SELVEDGE: BY HAND CARPET WASHING: BY HAND POLISHING: BY HAND