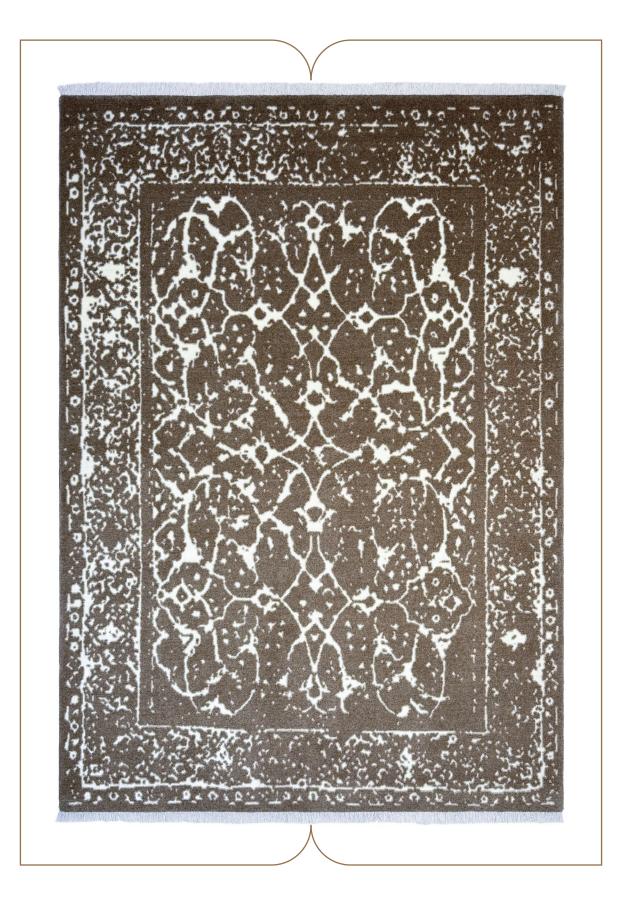

This collection of our products is woven from 100% natural wool and silk and has very high stability and durability. The wool threads used in the weaving of this collection are self-colored, and this series of our products can be considered in the category of the most natural weavings. In the designs of this collection, motifs from the Achaemenid period and ancient persia have been used .The carpets of this collection are washed by hand after weaving, and in the next step, our carpets are shearing binding and serging by hand.

# COLLECTION DETAILS

0010

PILE YARN: IRANIAN HIGH QUALITY SELF-COLORED WOOL / HERBAL SILK WARP YARN: COTTON (TRIAD WARP) WEFT YARN: COTTON SELVEDGE: BY HAND CARPET WASHING: BY HAND POLISHING: BY HAND