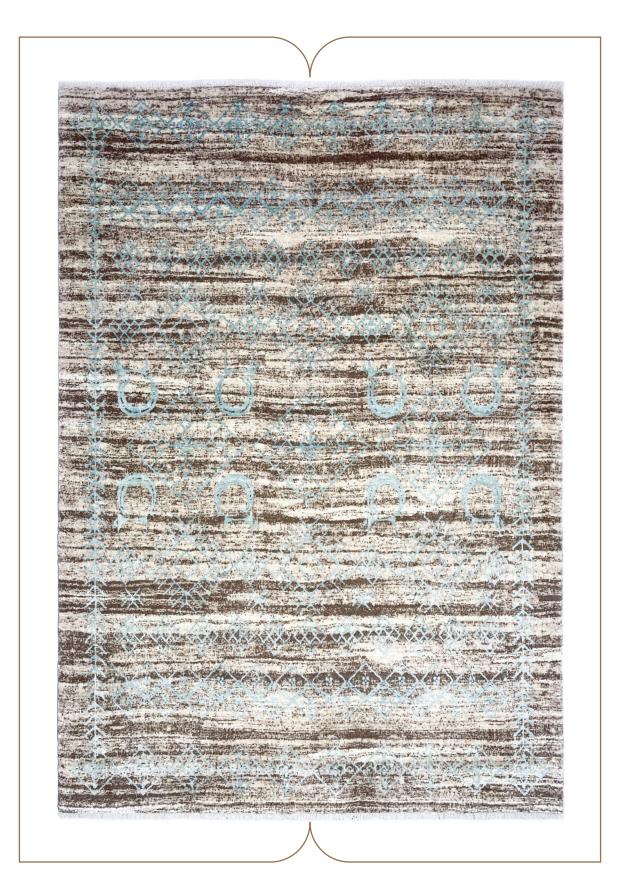

This collection of our products is woven from 100% natural wool and silk and has very high stability and durability. The wool threads used in the weaving of this collection are self-colored, and this series of our products can be considered in the category of the most natural weavings. In the designs of this collection, motifs from the Achaemenid period and ancient persia have been used .The carpets of this collection are washed by hand after weaving, and in the next step, our carpets are shearing binding and serging by hand.

# COLLECTION DETAILS

0010

PILE YARN: IRANIAN HIGH QUALITY SELF-COLORED WOOL / HERBAL SILK WARP YARN: COTTON (TRIAD WARP) WEFT YARN: COTTON SELVEDGE: BY HAND CARPET WASHING: BY HAND POLISHING: BY HAND