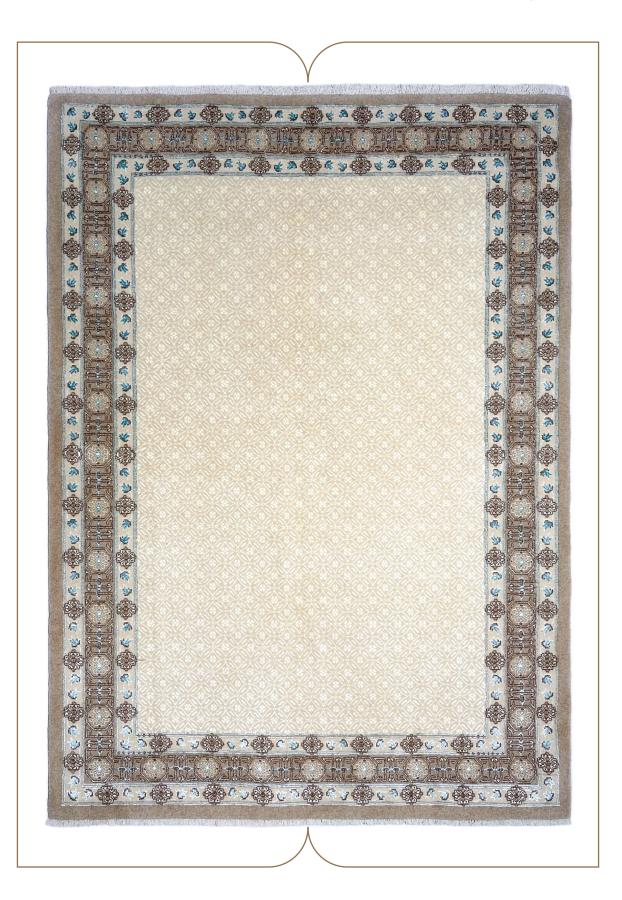

This collection of our products is woven from 100% natural wool and silk and has very high stability and durability. The wool threads used in the weaving of this collection are self-colored, and this series of our products can be considered in the category of the most natural weavings. In the designs of this collection, motifs from the Achaemenid period and ancient persia have been used .The carpets of this collection are washed by hand after weaving, and in the next step, our carpets are shearing binding and serging by hand.

# COLLECTION DETAILS

0010

PILE YARN: IRANIAN HIGH QUALITY SELF-COLORED WOOL / HERBAL SILK WARP YARN: COTTON (TRIAD WARP) WEFT YARN: COTTON SELVEDGE: BY HAND CARPET WASHING: BY HAND POLISHING: BY HAND