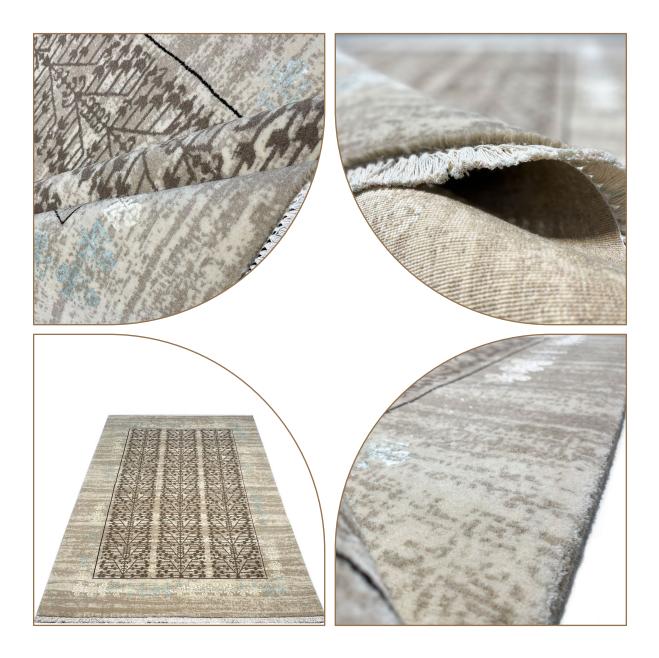

This collection of our products is woven from 100% natural wool and silk and has very high stability and durability. The wool threads used in the weaving of this collection are self-colored, and this series of our products can be considered in the category of the most natural weavings. In the designs of this collection, motifs from the Achaemenid period and ancient persia have been used .The carpets of this collection are washed by hand after weaving, and in the next step, our carpets are shearing binding and serging by hand.

# COLLECTION DETAILS

0010

PILE YARN: IRANIAN HIGH QUALITY SELF-COLORED WOOL / HERBAL SILK WARP YARN: COTTON (TRIAD WARP) WEFT YARN: COTTON SELVEDGE: BY HAND CARPET WASHING: BY HAND POLISHING: BY HAND