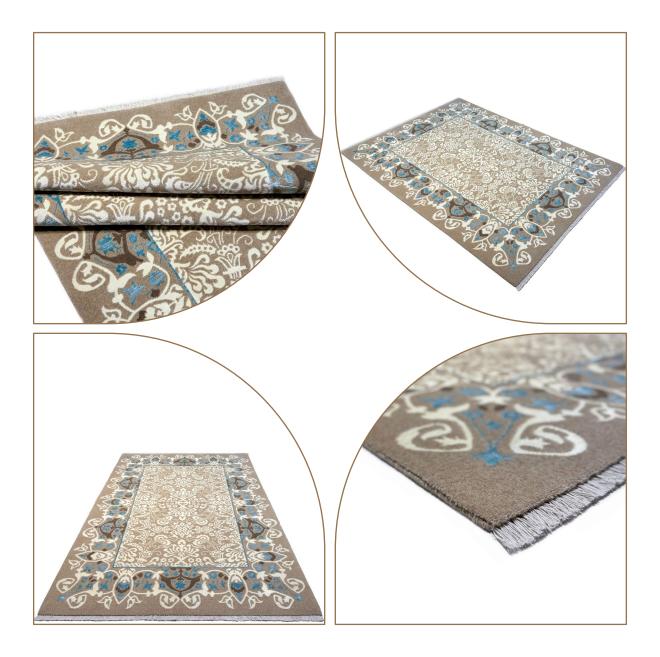

This collection of our products is woven from 100% natural wool and silk and has very high stability and durability. The wool threads used in the weaving of this collection are self-colored, and this series of our products can be considered in the category of the most natural weavings. In the designs of this collection, motifs from the Achaemenid period and ancient persia have been used .The carpets of this collection are washed by hand after weaving, and in the next step, our carpets are shearing binding and serging by hand.

# COLLECTION DETAILS

0010

PILE YARN: IRANIAN HIGH QUALITY SELF-COLORED WOOL / HERBAL SILK WARP YARN: COTTON (TRIAD WARP) WEFT YARN: COTTON SELVEDGE: BY HAND CARPET WASHING: BY HAND POLISHING: BY HAND