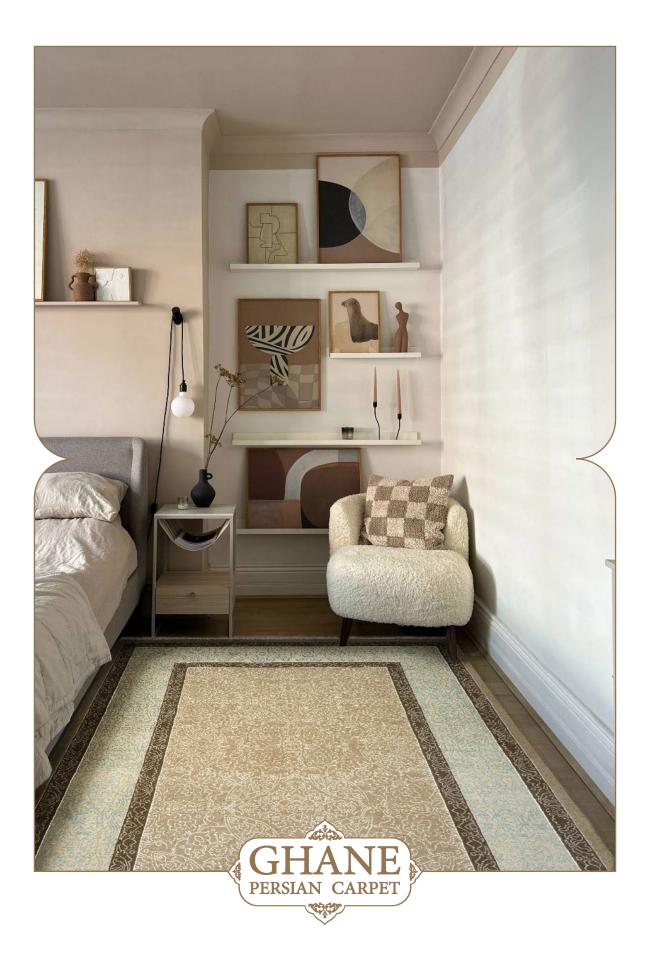

NATURAL COLOR COLLECTION WWW.GhaneCarpet.Com Carpet-weaving is an integral part of Iranian culture and art. Among oriental carpets weaved by Asian countries, Iranian carpets stand out thanks to their variety and elegance of unique designs.

This collection of our products is woven from 100% natural wool and silk and has very high stability and durability. The wool threads used in the weaving of this collection are self-colored, and this series of our products can be considered in the category of the most natural weavings. In the designs of this collection, motifs from the Achaemenid period and ancient persia have been used .The carpets of this collection are washed by hand after weaving, and in the next step, our carpets are shearing binding and serging by hand.