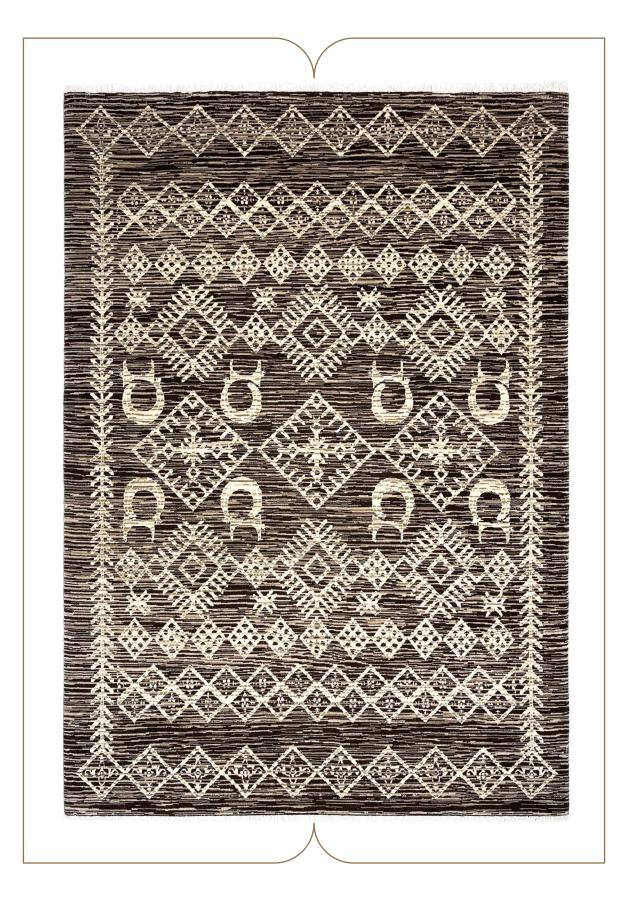

This collection of our products is woven from 100% natural wool and silk and has very high stability and durability. The wool threads used in the weaving of this collection are self-colored, and this series of our products can be considered in the category of the most natural weavings. In the designs of this collection, motifs from the Achaemenid period and ancient persia have been used .The carpets of this collection are washed by hand after weaving, and in the next step, our carpets are shearing binding and serging by hand.

# COLLECTION DETAILS

0010

PILE YARN: IRANIAN HIGH QUALITY SELF-COLORED WOOL / HERBAL SILK WARP YARN: COTTON (TRIAD WARP) WEFT YARN: COTTON SELVEDGE: BY HAND CARPET WASHING: BY HAND POLISHING: BY HAND