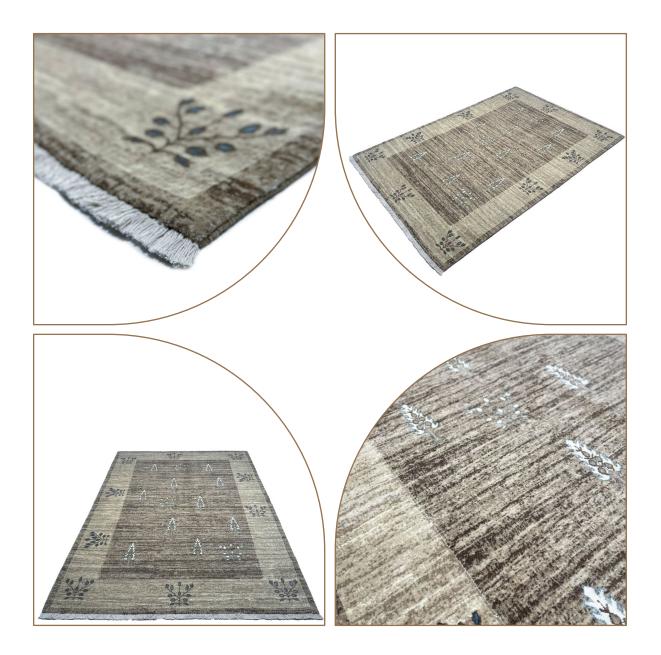

This collection of our products is woven from 100% natural wool and silk and has very high stability and durability. The wool threads used in the weaving of this collection are self-colored, and this series of our products can be considered in the category of the most natural weavings. In the designs of this collection, motifs from the Achaemenid period and ancient persia have been used .The carpets of this collection are washed by hand after weaving, and in the next step, our carpets are shearing binding and serging by hand.

# COLLECTION DETAILS

0010

PILE YARN: IRANIAN HIGH QUALITY SELF-COLORED WOOL / HERBAL SILK WARP YARN: COTTON (TRIAD WARP) WEFT YARN: COTTON SELVEDGE: BY HAND CARPET WASHING: BY HAND POLISHING: BY HAND