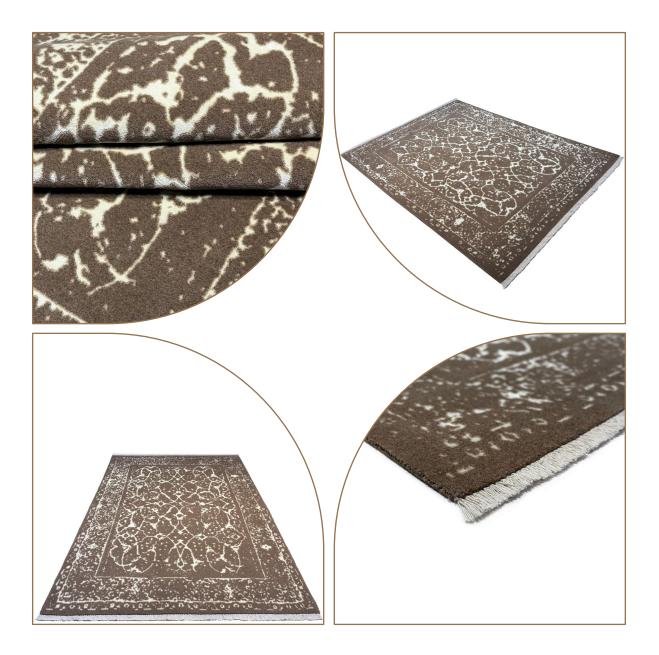

This collection of our products is woven from 100% natural wool and silk and has very high stability and durability. The wool threads used in the weaving of this collection are self-colored, and this series of our products can be considered in the category of the most natural weavings. In the designs of this collection, motifs from the Achaemenid period and ancient persia have been used .The carpets of this collection are washed by hand after weaving, and in the next step, our carpets are shearing binding and serging by hand.

# COLLECTION DETAILS

0010

PILE YARN: IRANIAN HIGH QUALITY SELF-COLORED WOOL / HERBAL SILK WARP YARN: COTTON (TRIAD WARP) WEFT YARN: COTTON SELVEDGE: BY HAND CARPET WASHING: BY HAND POLISHING: BY HAND