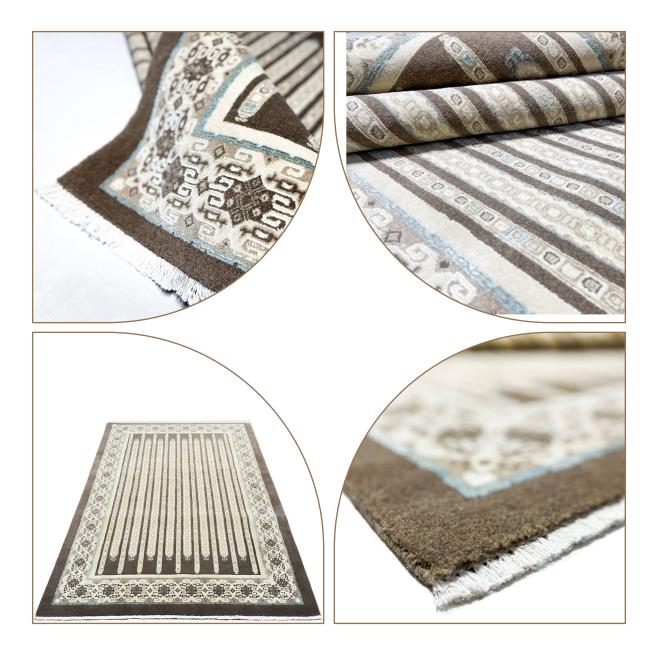

This collection of our products is woven from 100% natural wool and silk and has very high stability and durability. The wool threads used in the weaving of this collection are self-colored, and this series of our products can be considered in the category of the most natural weavings. In the designs of this collection, motifs from the Achaemenid period and ancient persia have been used .The carpets of this collection are washed by hand after weaving, and in the next step, our carpets are shearing binding and serging by hand.

# COLLECTION DETAILS

0010

PILE YARN: IRANIAN HIGH QUALITY SELF-COLORED WOOL / HERBAL SILK WARP YARN: COTTON (TRIAD WARP) WEFT YARN: COTTON SELVEDGE: BY HAND CARPET WASHING: BY HAND POLISHING: BY HAND