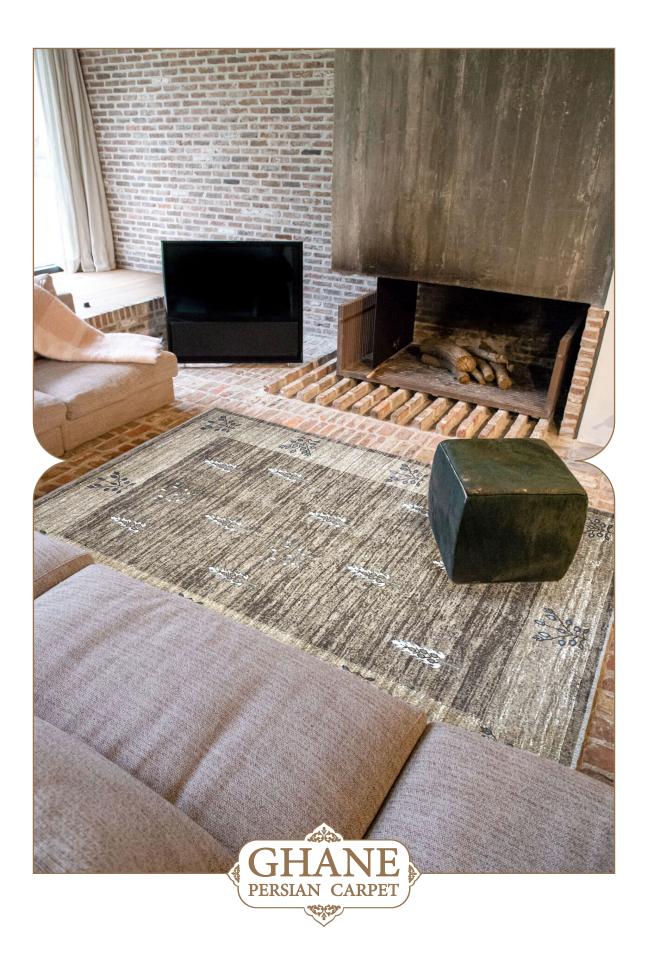

This collection of our products is woven from 100% natural wool and silk and has very high stability and durability. The wool threads used in the weaving of this collection are self-colored, and this series of our products can be considered in the category of the most natural weavings. In the designs of this collection, motifs from the Achaemenid period and ancient persia have been used .The carpets of this collection are washed by hand after weaving, and in the next step, our carpets are shearing binding and serging by hand.