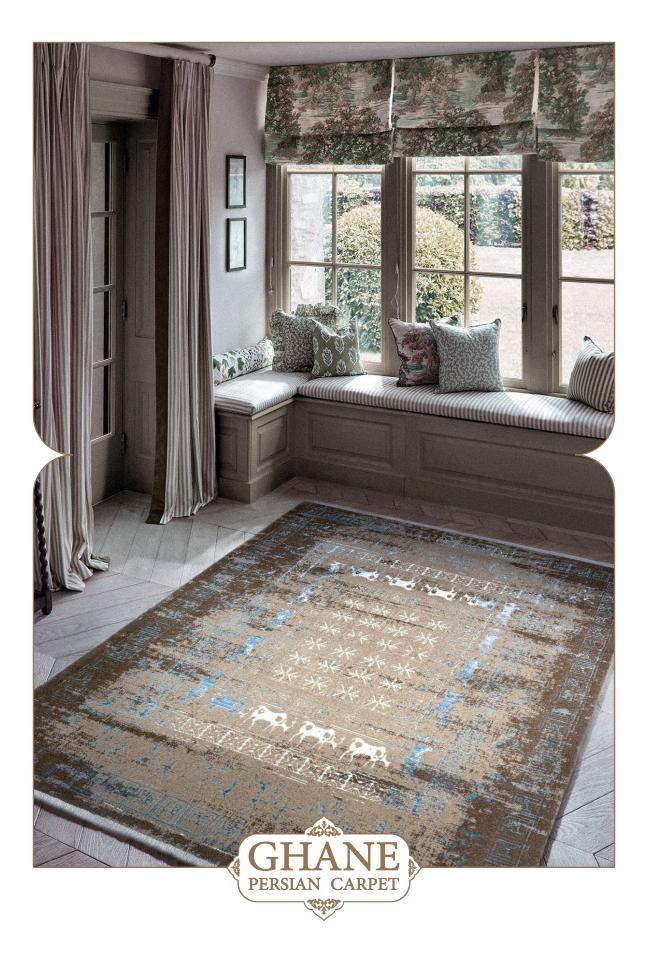

This collection of our products is woven from 100% natural wool and silk and has very high stability and durability. The wool threads used in the weaving of this collection are self-colored, and this series of our products can be considered in the category of the most natural weavings. In the designs of this collection, motifs from the Achaemenid period and ancient persia have been used .The carpets of this collection are washed by hand after weaving, and in the next step, our carpets are shearing binding and serging by hand.

# COLLECTION DETAILS

0010

PILE YARN: IRANIAN HIGH QUALITY SELF-COLORED WOOL / HERBAL SILK WARP YARN: COTTON (TRIAD WARP) WEFT YARN: COTTON SELVEDGE: BY HAND CARPET WASHING: BY HAND POLISHING: BY HAND