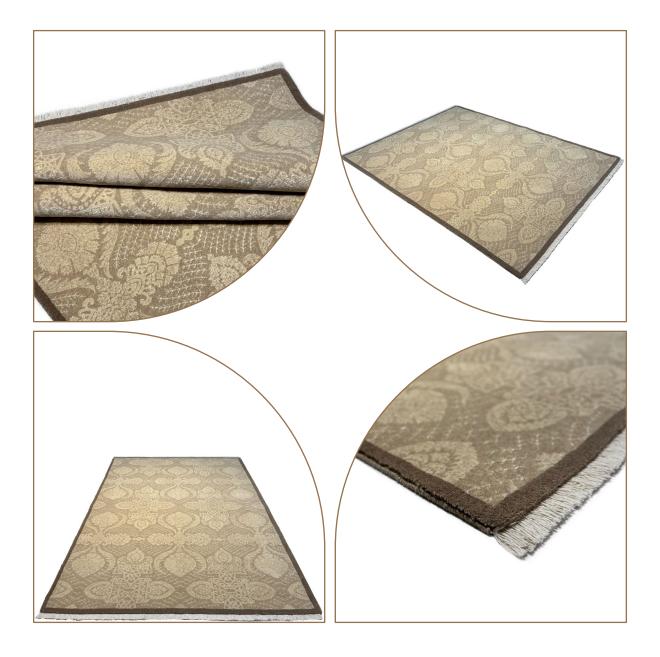

This collection of our products is woven from 100% natural wool and silk and has very high stability and durability. The wool threads used in the weaving of this collection are self-colored, and this series of our products can be considered in the category of the most natural weavings. In the designs of this collection, motifs from the Achaemenid period and ancient persia have been used .The carpets of this collection are washed by hand after weaving, and in the next step, our carpets are shearing binding and serging by hand.

# COLLECTION DETAILS

0010

PILE YARN: IRANIAN HIGH QUALITY SELF-COLORED WOOL / HERBAL SILK WARP YARN: COTTON (TRIAD WARP) WEFT YARN: COTTON SELVEDGE: BY HAND CARPET WASHING: BY HAND POLISHING: BY HAND