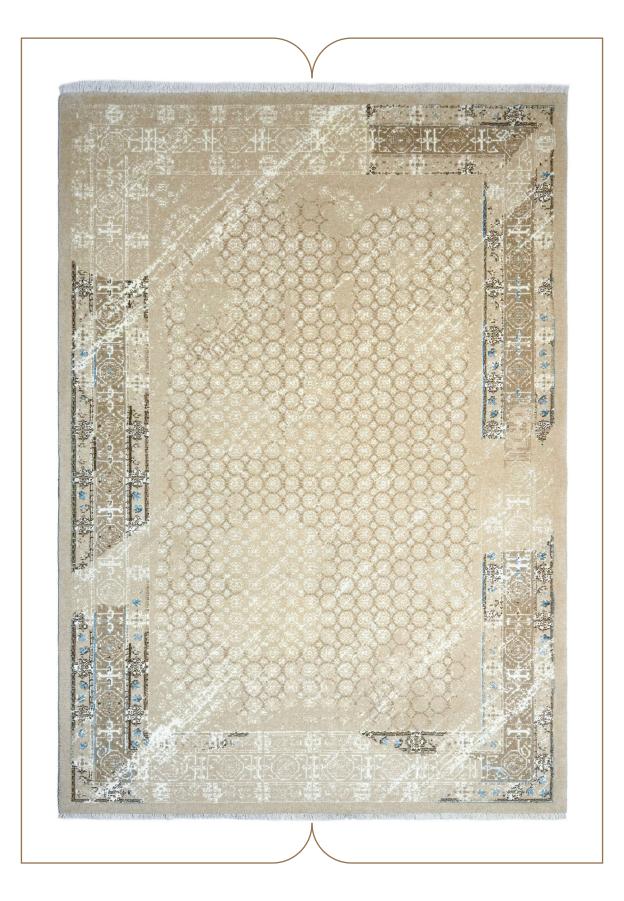

This collection of our products is woven from 100% natural wool and silk and has very high stability and durability. The wool threads used in the weaving of this collection are self-colored, and this series of our products can be considered in the category of the most natural weavings. In the designs of this collection, motifs from the Achaemenid period and ancient persia have been used .The carpets of this collection are washed by hand after weaving, and in the next step, our carpets are shearing binding and serging by hand.

# COLLECTION DETAILS

0010

PILE YARN: IRANIAN HIGH QUALITY SELF-COLORED WOOL / HERBAL SILK WARP YARN: COTTON (TRIAD WARP) WEFT YARN: COTTON SELVEDGE: BY HAND CARPET WASHING: BY HAND POLISHING: BY HAND