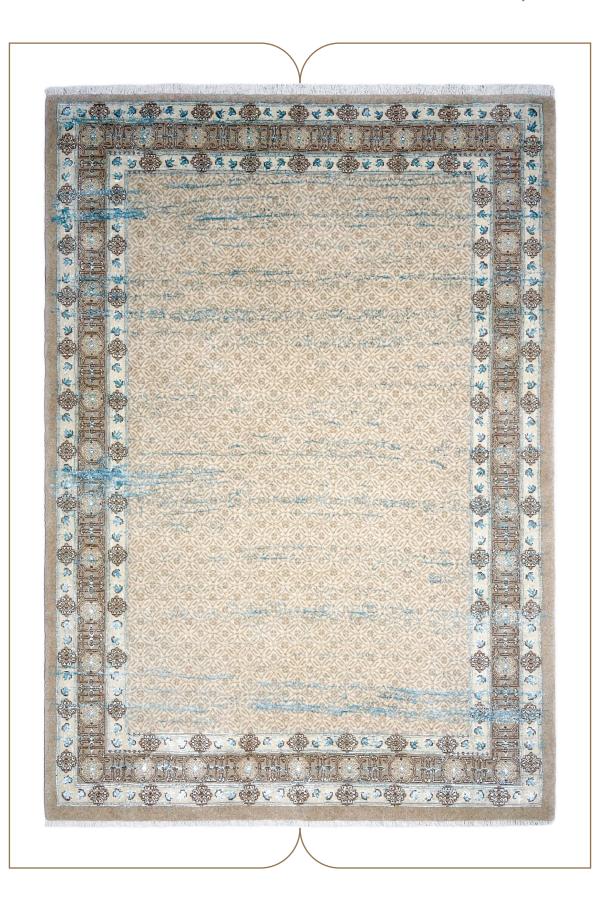

This collection of our products is woven from 100% natural wool and silk and has very high stability and durability. The wool threads used in the weaving of this collection are self-colored, and this series of our products can be considered in the category of the most natural weavings. In the designs of this collection, motifs from the Achaemenid period and ancient persia have been used .The carpets of this collection are washed by hand after weaving, and in the next step, our carpets are shearing binding and serging by hand.

# COLLECTION DETAILS

0010

PILE YARN: IRANIAN HIGH QUALITY SELF-COLORED WOOL / HERBAL SILK WARP YARN: COTTON (TRIAD WARP) WEFT YARN: COTTON SELVEDGE: BY HAND CARPET WASHING: BY HAND POLISHING: BY HAND