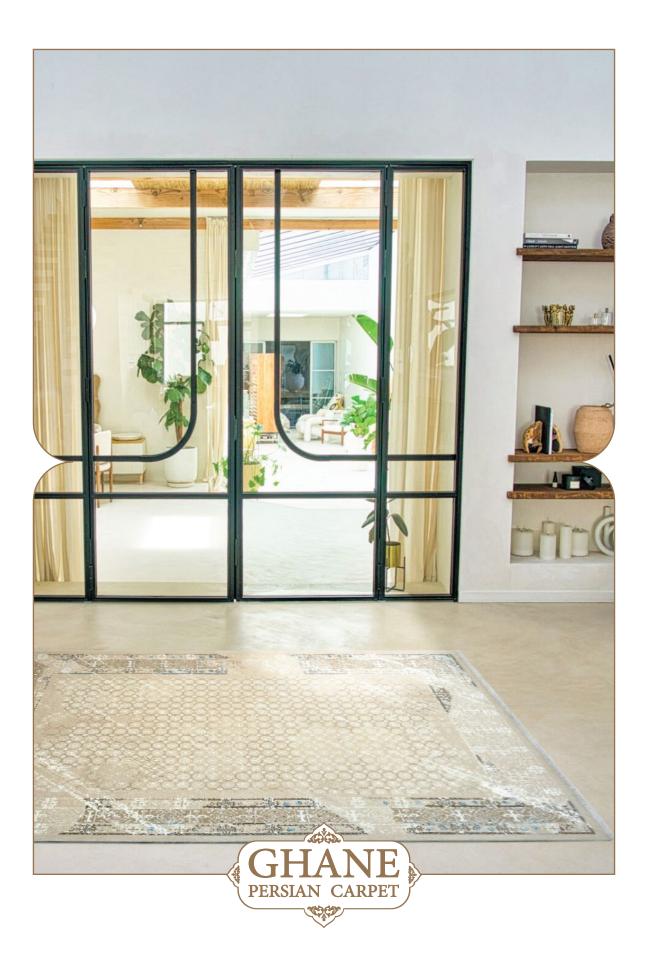

#### Safe and natural

Iranian wool is a natural and renewable fibre that is safe for everyone to use.

NATURAL COLOR SERIES | CODE:26

NATURAL COLOR SERIES | CODE:510

NATURAL COLOR SERIES | CODE:577

GHANE

PERSIAN CARPET