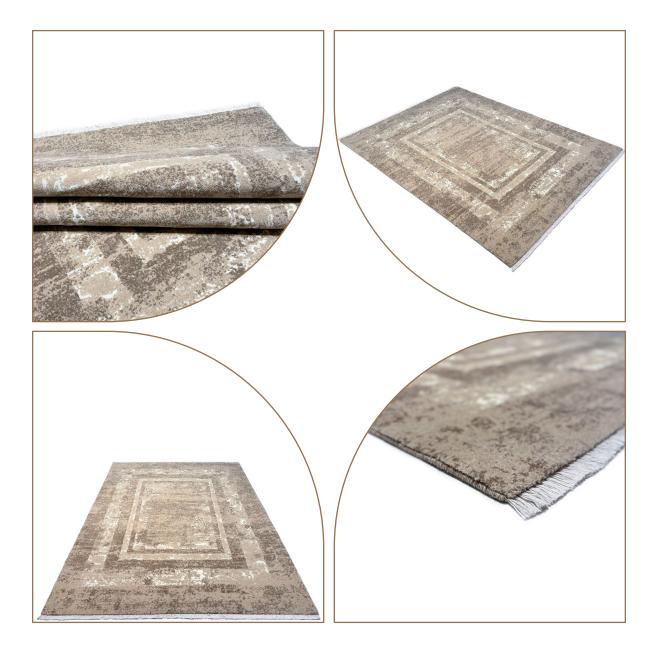

This collection of our products is woven from 100% natural wool and silk and has very high stability and durability. The wool threads used in the weaving of this collection are self-colored, and this series of our products can be considered in the category of the most natural weavings. In the designs of this collection, motifs from the Achaemenid period and ancient persia have been used .The carpets of this collection are washed by hand after weaving, and in the next step, our carpets are shearing binding and serging by hand.

# COLLECTION DETAILS

0010

PILE YARN: IRANIAN HIGH QUALITY SELF-COLORED WOOL / HERBAL SILK WARP YARN: COTTON (TRIAD WARP) WEFT YARN: COTTON SELVEDGE: BY HAND CARPET WASHING: BY HAND POLISHING: BY HAND