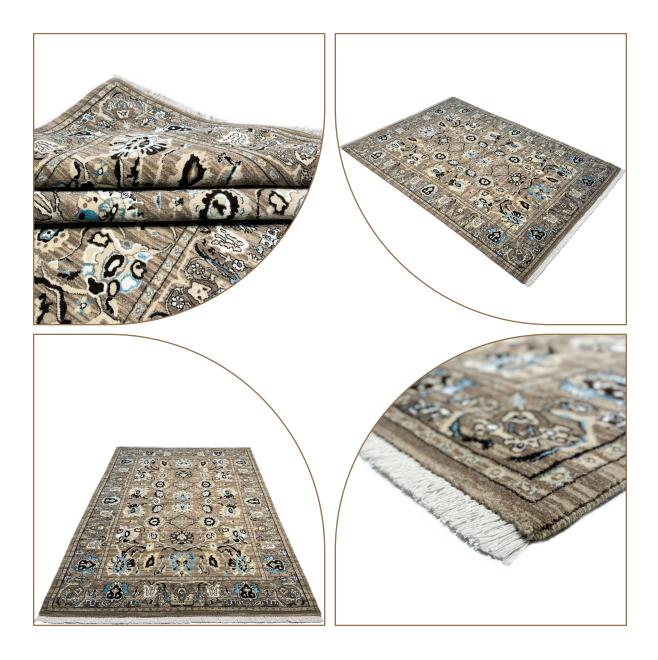

This collection of our products is woven from 100% natural wool and silk and has very high stability and durability. The wool threads used in the weaving of this collection are self-colored, and this series of our products can be considered in the category of the most natural weavings. In the designs of this collection, motifs from the Achaemenid period and ancient persia have been used .The carpets of this collection are washed by hand after weaving, and in the next step, our carpets are shearing binding and serging by hand.

# COLLECTION DETAILS

0010

PILE YARN: IRANIAN HIGH QUALITY SELF-COLORED WOOL / HERBAL SILK WARP YARN: COTTON (TRIAD WARP) WEFT YARN: COTTON SELVEDGE: BY HAND CARPET WASHING: BY HAND POLISHING: BY HAND