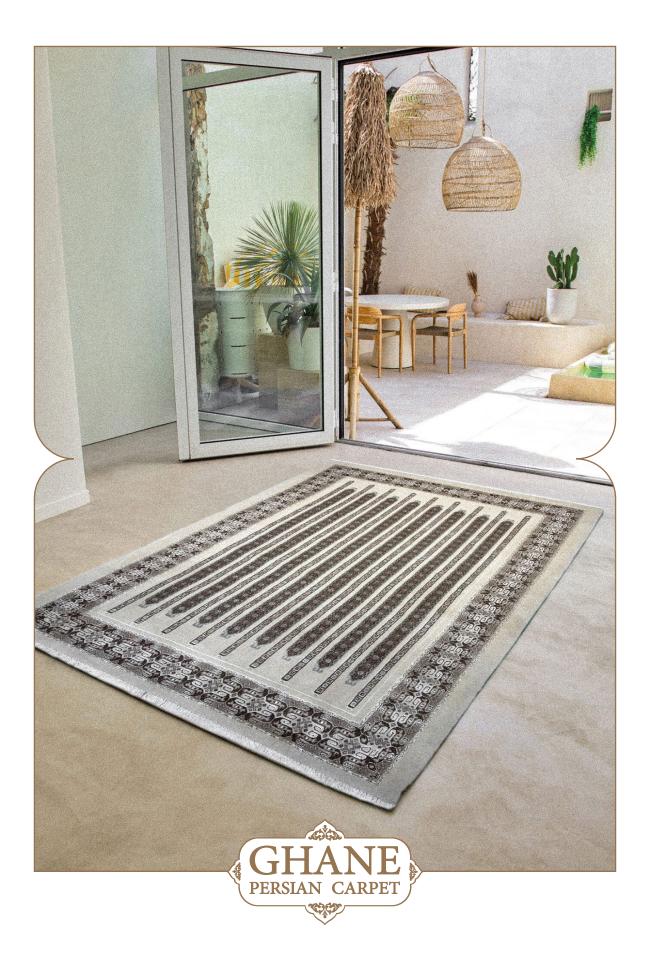

This collection of our products is woven from 100% natural wool and silk and has very high stability and durability. The wool threads used in the weaving of this collection are self-colored, and this series of our products can be considered in the category of the most natural weavings. In the designs of this collection, motifs from the Achaemenid period and ancient persia have been used .The carpets of this collection are washed by hand after weaving, and in the next step, our carpets are shearing binding and serging by hand.

# COLLECTION DETAILS

0010

PILE YARN: IRANIAN HIGH QUALITY SELF-COLORED WOOL / HERBAL SILK WARP YARN: COTTON (TRIAD WARP) WEFT YARN: COTTON SELVEDGE: BY HAND CARPET WASHING: BY HAND POLISHING: BY HAND