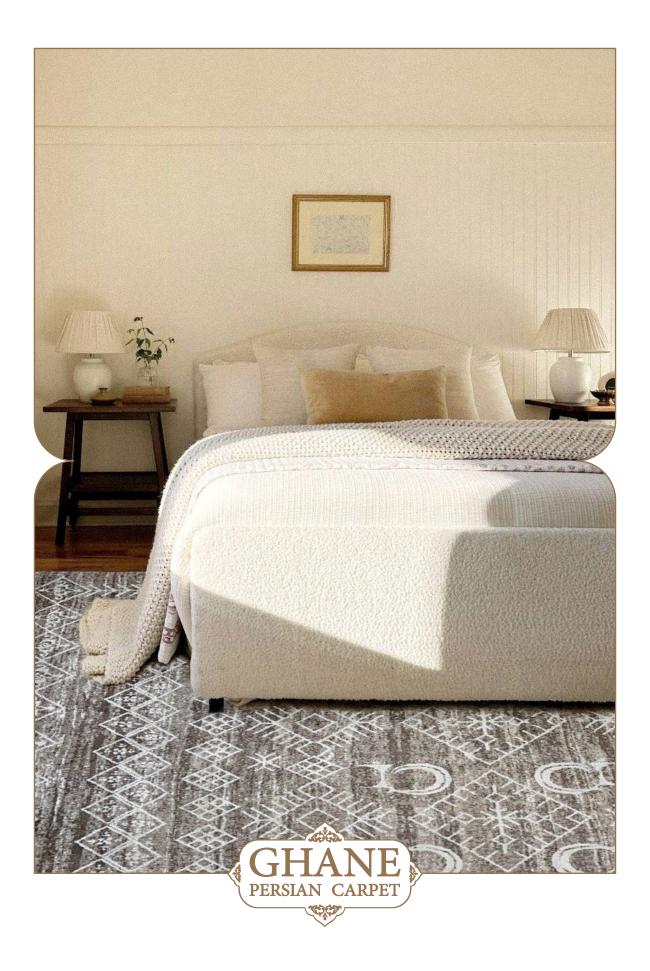

This collection of our products is woven from 100% natural wool and silk and has very high stability and durability. The wool threads used in the weaving of this collection are self-colored, and this series of our products can be considered in the category of the most natural weavings. In the designs of this collection, motifs from the Achaemenid period and ancient persia have been used .The carpets of this collection are washed by hand after weaving, and in the next step, our carpets are shearing binding and serging by hand.

# COLLECTION DETAILS

0010

PILE YARN: IRANIAN HIGH QUALITY SELF-COLORED WOOL / HERBAL SILK WARP YARN: COTTON (TRIAD WARP) WEFT YARN: COTTON SELVEDGE: BY HAND CARPET WASHING: BY HAND POLISHING: BY HAND