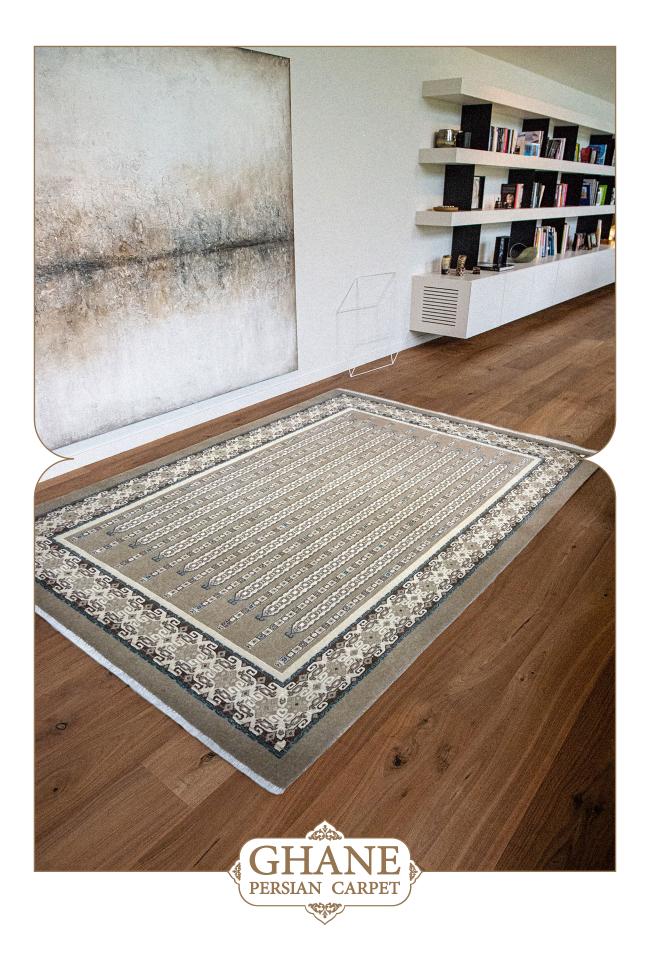

NATURAL COLOR COLLECTION WWW.GhaneCarpet.Com Carpet-weaving is an integral part of Iranian culture and art. Among oriental carpets weaved by Asian countries, Iranian carpets stand out thanks to their variety and elegance of unique designs.

This collection of our products is woven from 100% natural wool and silk and has very high stability and durability. The wool threads used in the weaving of this collection are self-colored, and this series of our products can be considered in the category of the most natural weavings. In the designs of this collection, motifs from the Achaemenid period and ancient persia have been used .The carpets of this collection are washed by hand after weaving, and in the next step, our carpets are shearing binding and serging by hand.

# COLLECTION DETAILS

0010

PILE YARN: IRANIAN HIGH QUALITY SELF-COLORED WOOL / HERBAL SILK WARP YARN: COTTON (TRIAD WARP) WEFT YARN: COTTON SELVEDGE: BY HAND CARPET WASHING: BY HAND POLISHING: BY HAND