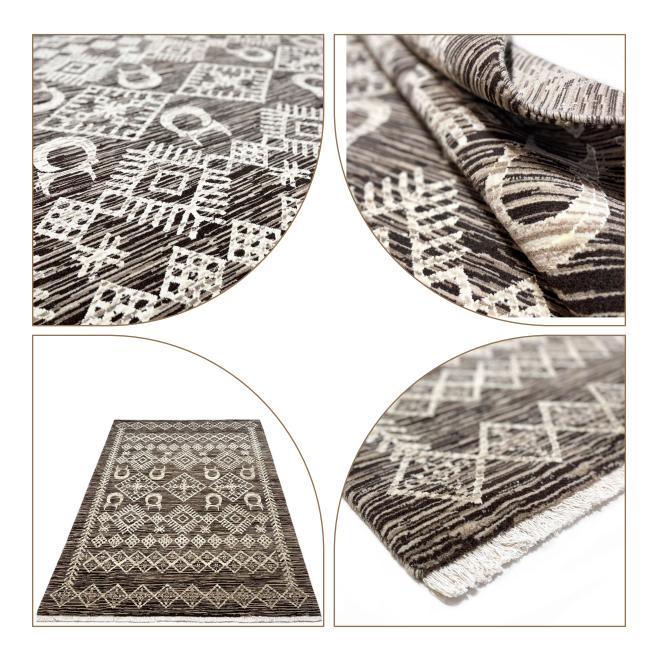

This collection of our products is woven from 100% natural wool and silk and has very high stability and durability. The wool threads used in the weaving of this collection are self-colored, and this series of our products can be considered in the category of the most natural weavings. In the designs of this collection, motifs from the Achaemenid period and ancient persia have been used .The carpets of this collection are washed by hand after weaving, and in the next step, our carpets are shearing binding and serging by hand.

# COLLECTION DETAILS

0010

PILE YARN: IRANIAN HIGH QUALITY SELF-COLORED WOOL / HERBAL SILK WARP YARN: COTTON (TRIAD WARP) WEFT YARN: COTTON SELVEDGE: BY HAND CARPET WASHING: BY HAND POLISHING: BY HAND