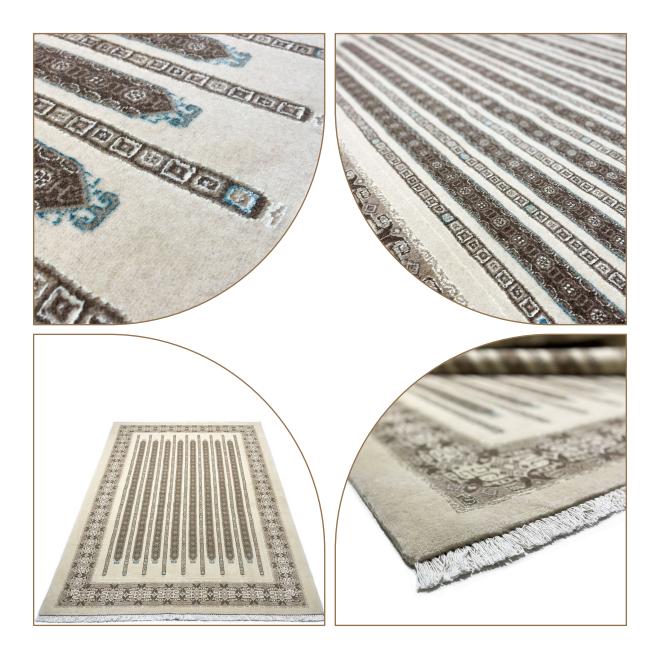

This collection of our products is woven from 100% natural wool and silk and has very high stability and durability. The wool threads used in the weaving of this collection are self-colored, and this series of our products can be considered in the category of the most natural weavings. In the designs of this collection, motifs from the Achaemenid period and ancient persia have been used .The carpets of this collection are washed by hand after weaving, and in the next step, our carpets are shearing binding and serging by hand.

# COLLECTION DETAILS

0010

PILE YARN: IRANIAN HIGH QUALITY SELF-COLORED WOOL / HERBAL SILK WARP YARN: COTTON (TRIAD WARP) WEFT YARN: COTTON SELVEDGE: BY HAND CARPET WASHING: BY HAND POLISHING: BY HAND