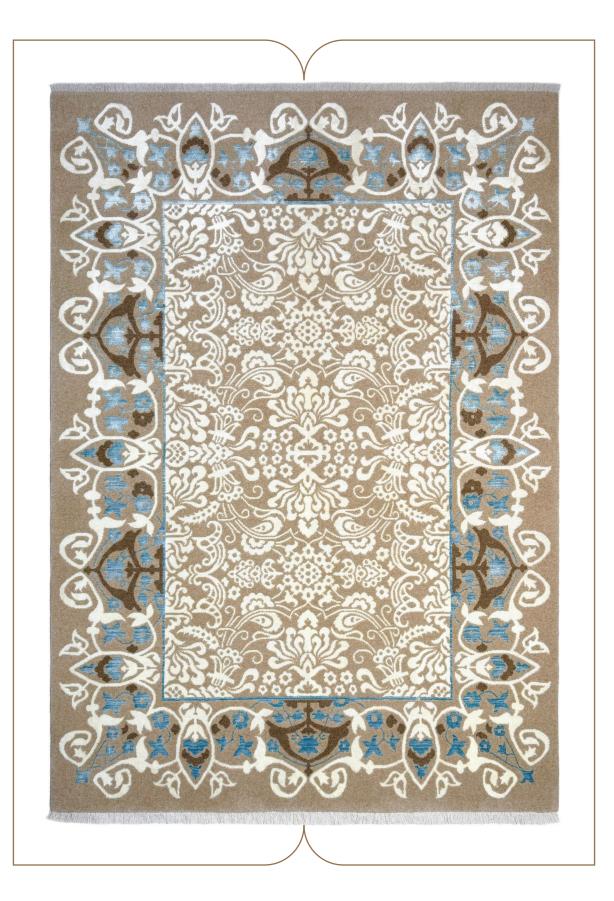

This collection of our products is woven from 100% natural wool and silk and has very high stability and durability. The wool threads used in the weaving of this collection are self-colored, and this series of our products can be considered in the category of the most natural weavings. In the designs of this collection, motifs from the Achaemenid period and ancient persia have been used .The carpets of this collection are washed by hand after weaving, and in the next step, our carpets are shearing binding and serging by hand.

# COLLECTION DETAILS

0010

PILE YARN: IRANIAN HIGH QUALITY SELF-COLORED WOOL / HERBAL SILK WARP YARN: COTTON (TRIAD WARP) WEFT YARN: COTTON SELVEDGE: BY HAND CARPET WASHING: BY HAND POLISHING: BY HAND