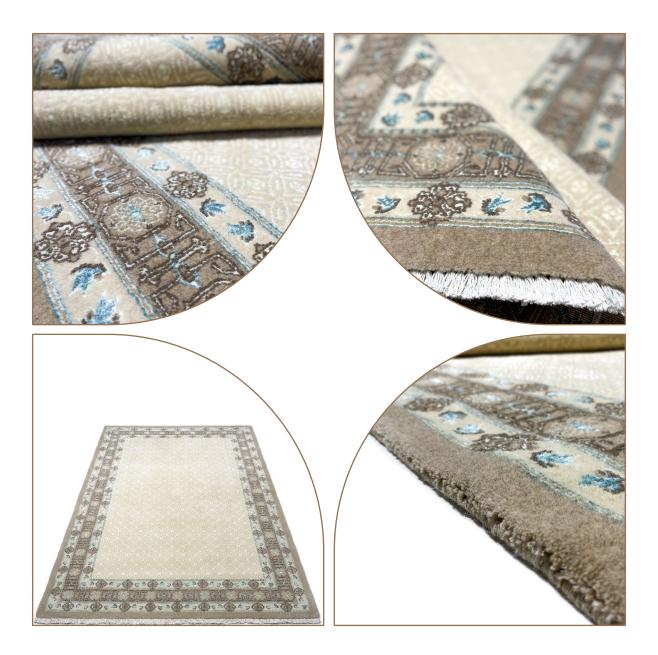

This collection of our products is woven from 100% natural wool and silk and has very high stability and durability. The wool threads used in the weaving of this collection are self-colored, and this series of our products can be considered in the category of the most natural weavings. In the designs of this collection, motifs from the Achaemenid period and ancient persia have been used .The carpets of this collection are washed by hand after weaving, and in the next step, our carpets are shearing binding and serging by hand.

# COLLECTION DETAILS

0010

PILE YARN: IRANIAN HIGH QUALITY SELF-COLORED WOOL / HERBAL SILK WARP YARN: COTTON (TRIAD WARP) WEFT YARN: COTTON SELVEDGE: BY HAND CARPET WASHING: BY HAND POLISHING: BY HAND