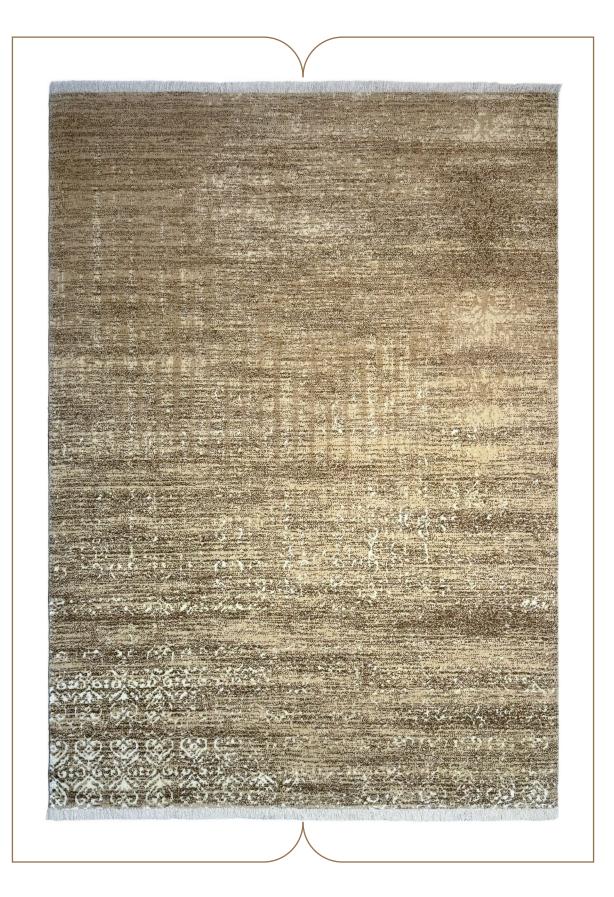

This collection of our products is woven from 100% natural wool and silk and has very high stability and durability. The wool threads used in the weaving of this collection are self-colored, and this series of our products can be considered in the category of the most natural weavings. In the designs of this collection, motifs from the Achaemenid period and ancient persia have been used .The carpets of this collection are washed by hand after weaving, and in the next step, our carpets are shearing binding and serging by hand.

# COLLECTION DETAILS

0010

PILE YARN: IRANIAN HIGH QUALITY SELF-COLORED WOOL / HERBAL SILK WARP YARN: COTTON (TRIAD WARP) WEFT YARN: COTTON SELVEDGE: BY HAND CARPET WASHING: BY HAND POLISHING: BY HAND