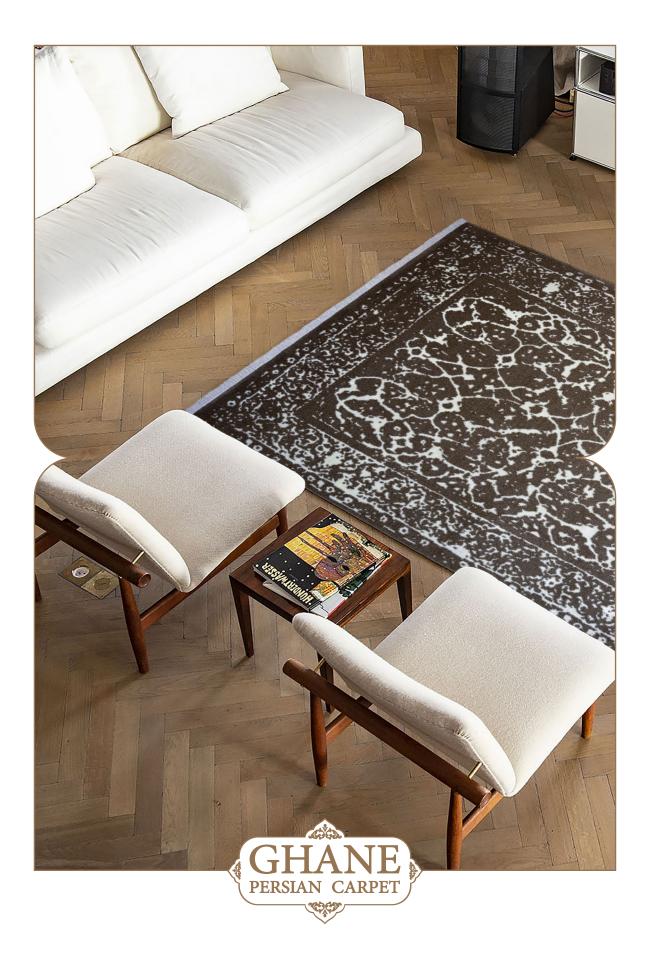

This collection of our products is woven from 100% natural wool and silk and has very high stability and durability. The wool threads used in the weaving of this collection are self-colored, and this series of our products can be considered in the category of the most natural weavings. In the designs of this collection, motifs from the Achaemenid period and ancient persia have been used .The carpets of this collection are washed by hand after weaving, and in the next step, our carpets are shearing binding and serging by hand.

# COLLECTION DETAILS

0010

PILE YARN: IRANIAN HIGH QUALITY SELF-COLORED WOOL / HERBAL SILK WARP YARN: COTTON (TRIAD WARP) WEFT YARN: COTTON SELVEDGE: BY HAND CARPET WASHING: BY HAND POLISHING: BY HAND