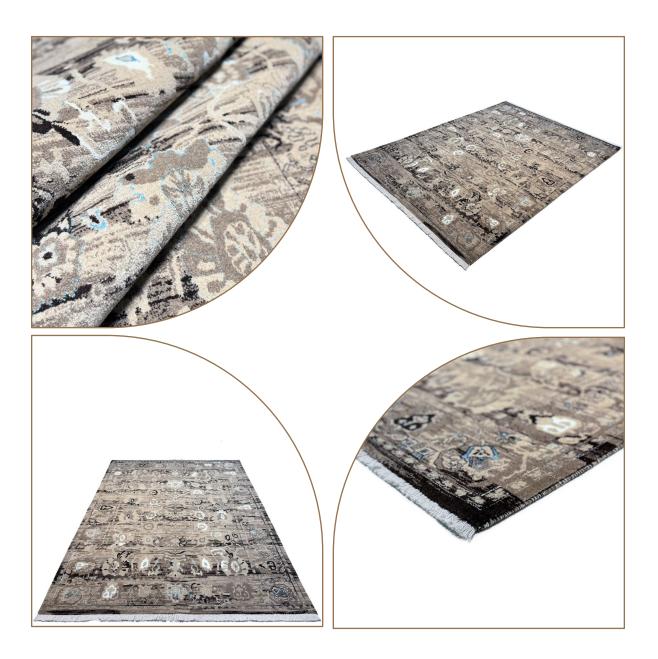

This collection of our products is woven from 100% natural wool and silk and has very high stability and durability. The wool threads used in the weaving of this collection are self-colored, and this series of our products can be considered in the category of the most natural weavings. In the designs of this collection, motifs from the Achaemenid period and ancient persia have been used .The carpets of this collection are washed by hand after weaving, and in the next step, our carpets are shearing binding and serging by hand.

# COLLECTION DETAILS

0010

PILE YARN: IRANIAN HIGH QUALITY SELF-COLORED WOOL / HERBAL SILK WARP YARN: COTTON (TRIAD WARP) WEFT YARN: COTTON SELVEDGE: BY HAND CARPET WASHING: BY HAND POLISHING: BY HAND