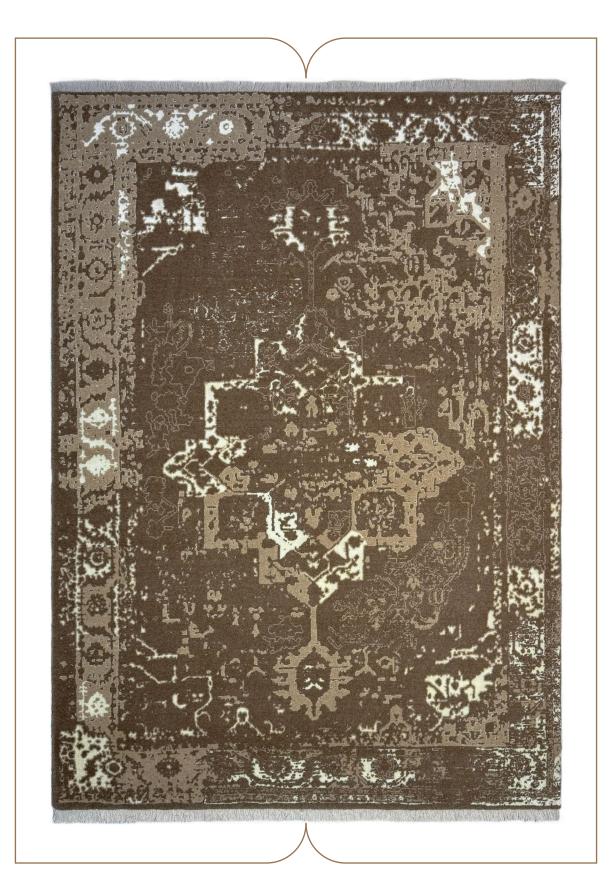

This collection of our products is woven from 100% natural wool and silk and has very high stability and durability. The wool threads used in the weaving of this collection are self-colored, and this series of our products can be considered in the category of the most natural weavings. In the designs of this collection, motifs from the Achaemenid period and ancient persia have been used .The carpets of this collection are washed by hand after weaving, and in the next step, our carpets are shearing binding and serging by hand.

# COLLECTION DETAILS

0010

PILE YARN: IRANIAN HIGH QUALITY SELF-COLORED WOOL / HERBAL SILK WARP YARN: COTTON (TRIAD WARP) WEFT YARN: COTTON SELVEDGE: BY HAND CARPET WASHING: BY HAND POLISHING: BY HAND