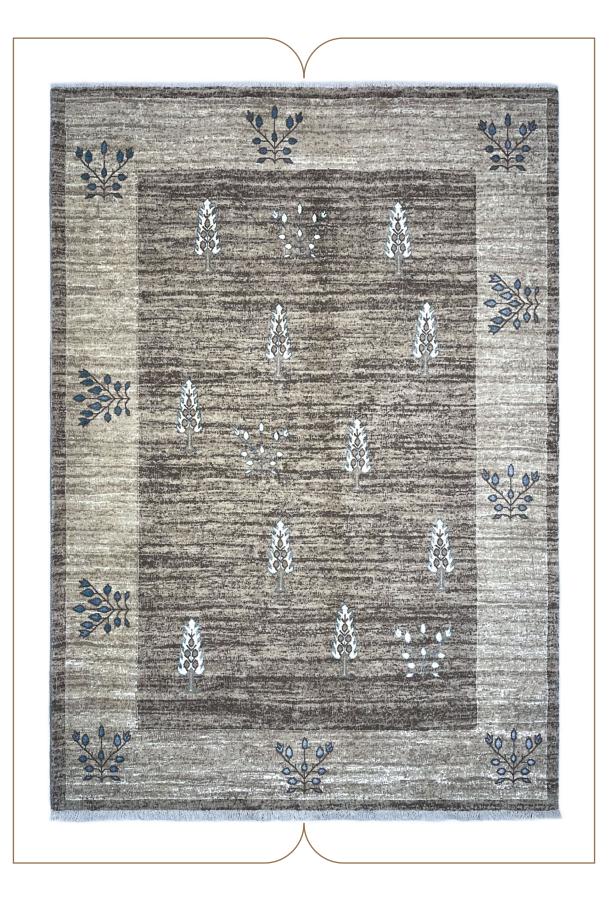

This collection of our products is woven from 100% natural wool and silk and has very high stability and durability. The wool threads used in the weaving of this collection are self-colored, and this series of our products can be considered in the category of the most natural weavings. In the designs of this collection, motifs from the Achaemenid period and ancient persia have been used .The carpets of this collection are washed by hand after weaving, and in the next step, our carpets are shearing binding and serging by hand.

# COLLECTION DETAILS

0010

PILE YARN: IRANIAN HIGH QUALITY SELF-COLORED WOOL / HERBAL SILK WARP YARN: COTTON (TRIAD WARP) WEFT YARN: COTTON SELVEDGE: BY HAND CARPET WASHING: BY HAND POLISHING: BY HAND