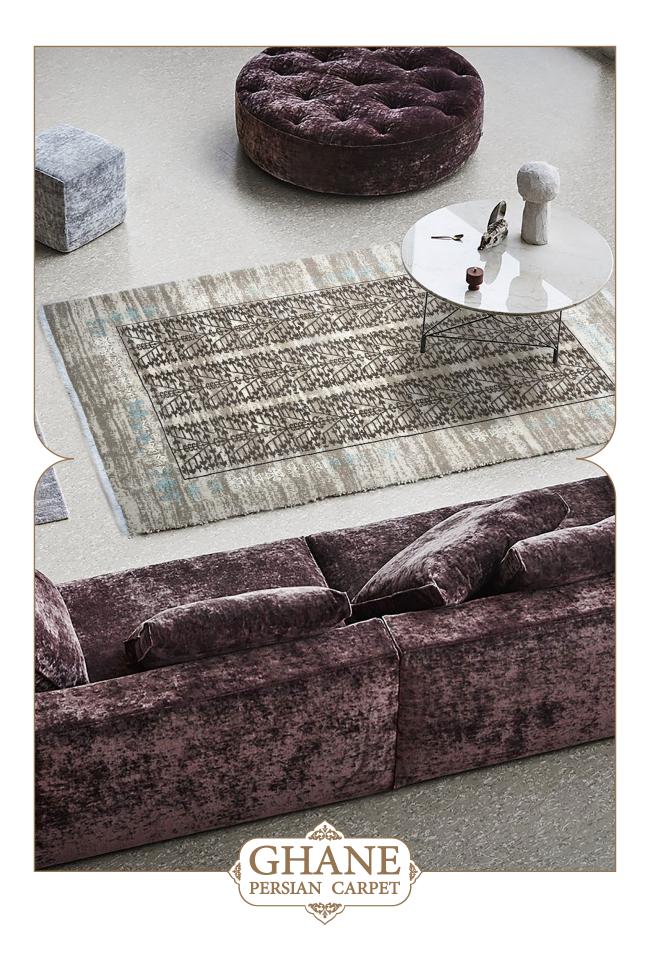

This collection of our products is woven from 100% natural wool and silk and has very high stability and durability. The wool threads used in the weaving of this collection are self-colored, and this series of our products can be considered in the category of the most natural weavings. In the designs of this collection, motifs from the Achaemenid period and ancient persia have been used .The carpets of this collection are washed by hand after weaving, and in the next step, our carpets are shearing binding and serging by hand.

# COLLECTION DETAILS

0010

PILE YARN: IRANIAN HIGH QUALITY SELF-COLORED WOOL / HERBAL SILK WARP YARN: COTTON (TRIAD WARP) WEFT YARN: COTTON SELVEDGE: BY HAND CARPET WASHING: BY HAND POLISHING: BY HAND