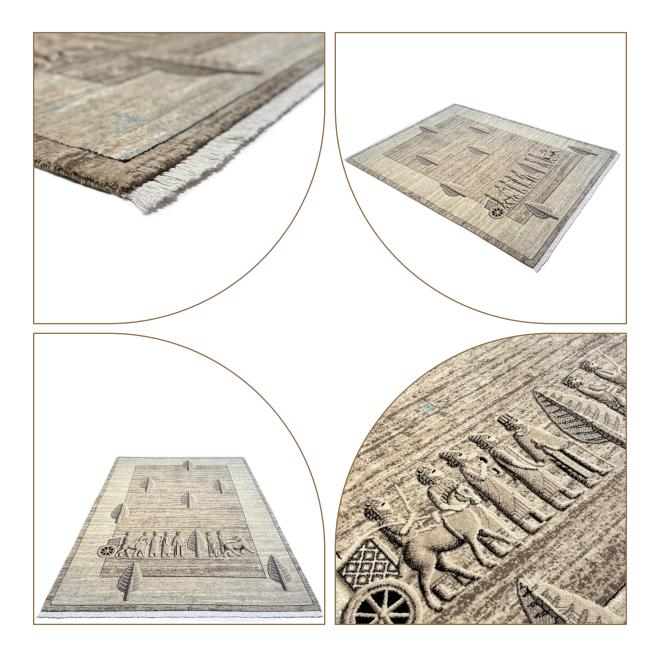

This collection of our products is woven from 100% natural wool and silk and has very high stability and durability. The wool threads used in the weaving of this collection are self-colored, and this series of our products can be considered in the category of the most natural weavings. In the designs of this collection, motifs from the Achaemenid period and ancient persia have been used .The carpets of this collection are washed by hand after weaving, and in the next step, our carpets are shearing binding and serging by hand.

# COLLECTION DETAILS

0010

PILE YARN: IRANIAN HIGH QUALITY SELF-COLORED WOOL / HERBAL SILK WARP YARN: COTTON (TRIAD WARP) WEFT YARN: COTTON SELVEDGE: BY HAND CARPET WASHING: BY HAND POLISHING: BY HAND