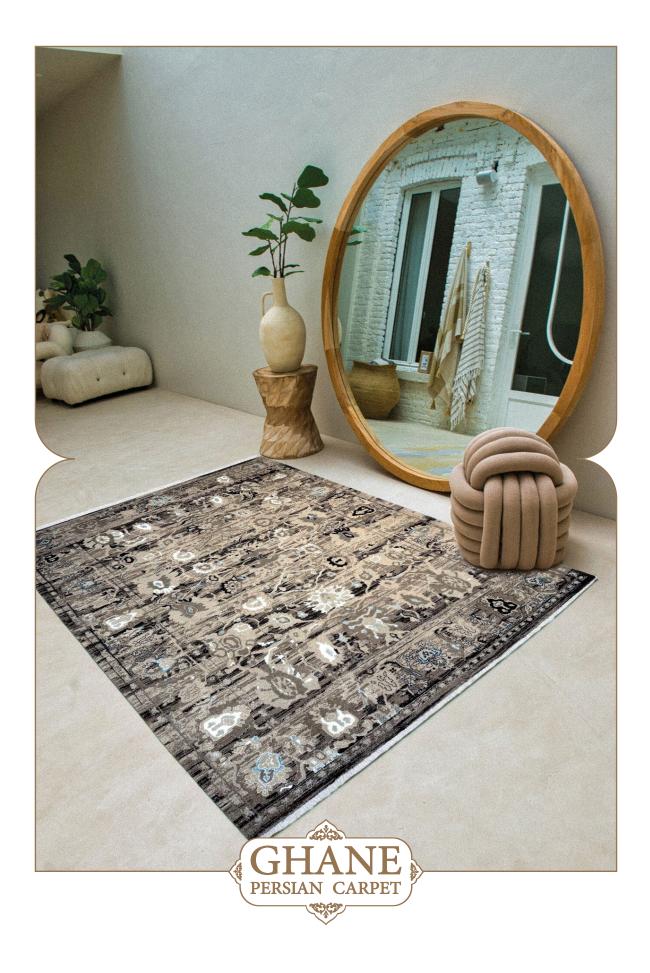

This collection of our products is woven from 100% natural wool and silk and has very high stability and durability. The wool threads used in the weaving of this collection are self-colored, and this series of our products can be considered in the category of the most natural weavings. In the designs of this collection, motifs from the Achaemenid period and ancient persia have been used .The carpets of this collection are washed by hand after weaving, and in the next step, our carpets are shearing binding and serging by hand.

# COLLECTION DETAILS

0010

PILE YARN: IRANIAN HIGH QUALITY SELF-COLORED WOOL / HERBAL SILK WARP YARN: COTTON (TRIAD WARP) WEFT YARN: COTTON SELVEDGE: BY HAND CARPET WASHING: BY HAND POLISHING: BY HAND