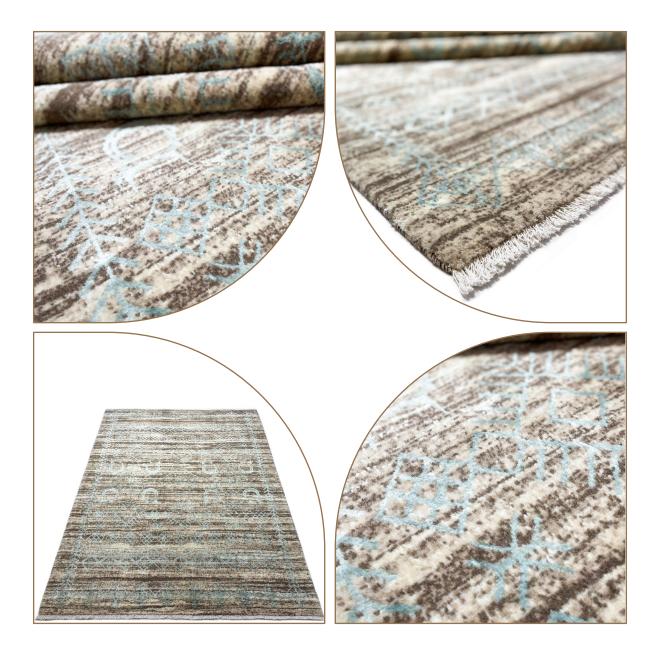

This collection of our products is woven from 100% natural wool and silk and has very high stability and durability. The wool threads used in the weaving of this collection are self-colored, and this series of our products can be considered in the category of the most natural weavings. In the designs of this collection, motifs from the Achaemenid period and ancient persia have been used .The carpets of this collection are washed by hand after weaving, and in the next step, our carpets are shearing binding and serging by hand.

# COLLECTION DETAILS

0010

PILE YARN: IRANIAN HIGH QUALITY SELF-COLORED WOOL / HERBAL SILK WARP YARN: COTTON (TRIAD WARP) WEFT YARN: COTTON SELVEDGE: BY HAND CARPET WASHING: BY HAND POLISHING: BY HAND