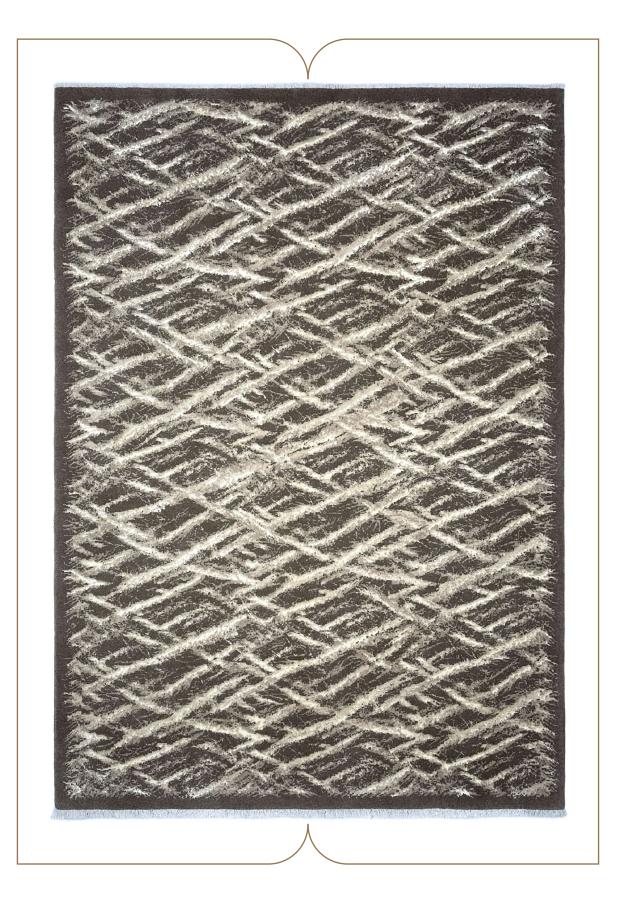

This collection of our products is woven from 100% natural wool and silk and has very high stability and durability. The wool threads used in the weaving of this collection are self-colored, and this series of our products can be considered in the category of the most natural weavings. In the designs of this collection, motifs from the Achaemenid period and ancient persia have been used .The carpets of this collection are washed by hand after weaving, and in the next step, our carpets are shearing binding and serging by hand.

# COLLECTION DETAILS

0010

PILE YARN: IRANIAN HIGH QUALITY SELF-COLORED WOOL / HERBAL SILK WARP YARN: COTTON (TRIAD WARP) WEFT YARN: COTTON SELVEDGE: BY HAND CARPET WASHING: BY HAND POLISHING: BY HAND