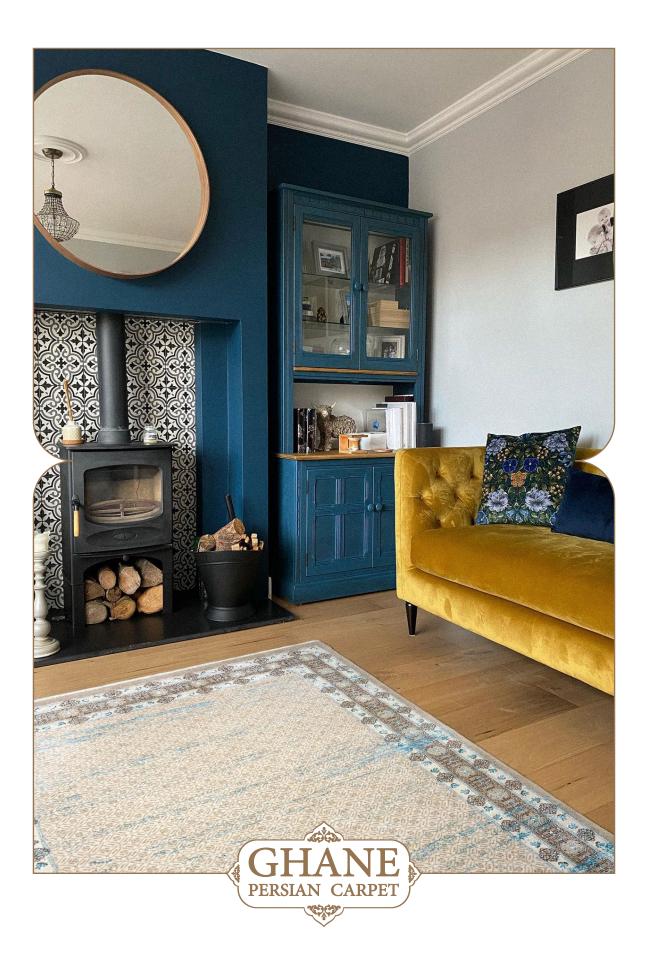

NATURAL COLOR COLLECTION WWW.GhaneCarpet.Com Carpet-weaving is an integral part of Iranian culture and art. Among oriental carpets weaved by Asian countries, Iranian carpets stand out thanks to their variety and elegance of unique designs.

This collection of our products is woven from 100% natural wool and silk and has very high stability and durability. The wool threads used in the weaving of this collection are self-colored, and this series of our products can be considered in the category of the most natural weavings. In the designs of this collection, motifs from the Achaemenid period and ancient persia have been used .The carpets of this collection are washed by hand after weaving, and in the next step, our carpets are shearing binding and serging by hand.