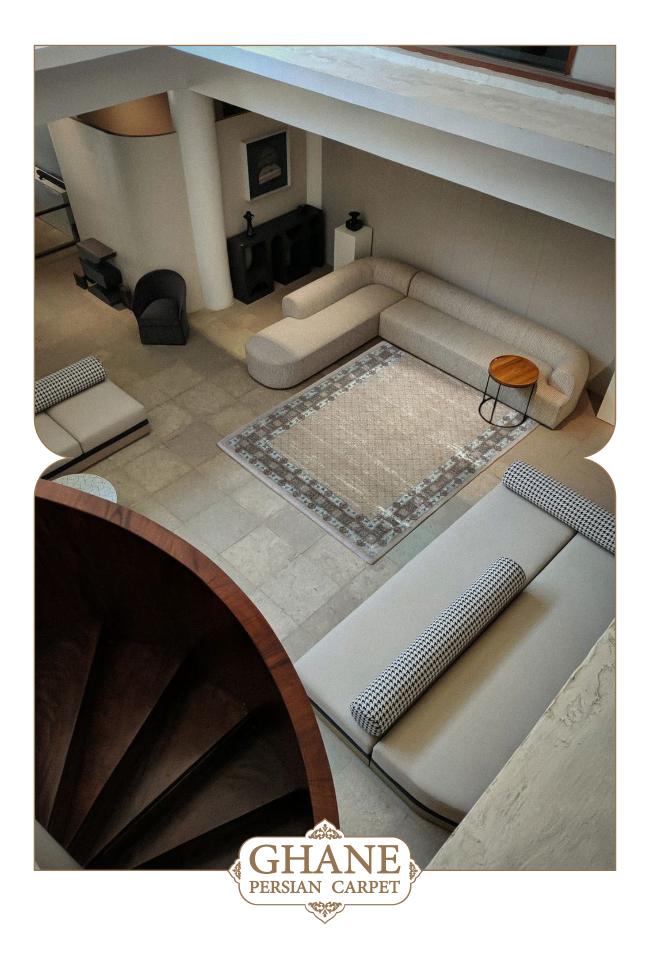

NATURAL COLOR COLLECTION WWW.GhaneCarpet.Com Carpet-weaving is an integral part of Iranian culture and art. Among oriental carpets weaved by Asian countries, Iranian carpets stand out thanks to their variety and elegance of unique designs.

This collection of our products is woven from 100% natural wool and silk and has very high stability and durability. The wool threads used in the weaving of this collection are self-colored, and this series of our products can be considered in the category of the most natural weavings. In the designs of this collection, motifs from the Achaemenid period and ancient persia have been used .The carpets of this collection are washed by hand after weaving, and in the next step, our carpets are shearing binding and serging by hand.