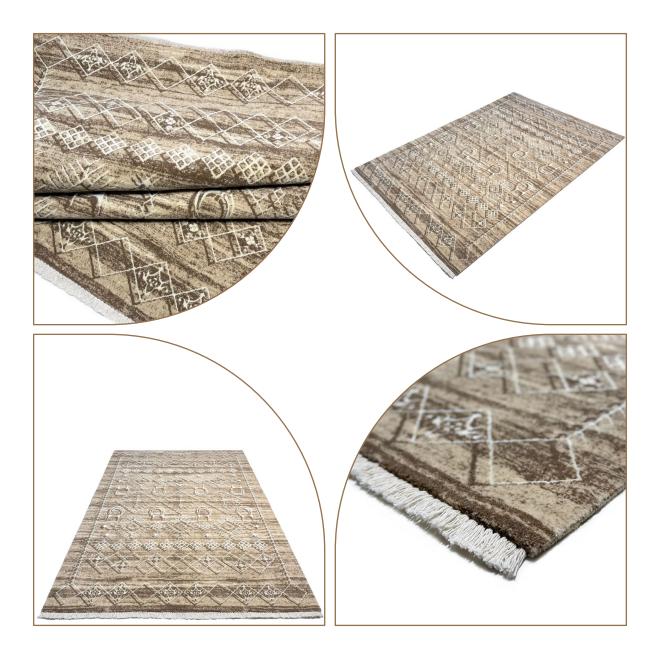

This collection of our products is woven from 100% natural wool and silk and has very high stability and durability. The wool threads used in the weaving of this collection are self-colored, and this series of our products can be considered in the category of the most natural weavings. In the designs of this collection, motifs from the Achaemenid period and ancient persia have been used .The carpets of this collection are washed by hand after weaving, and in the next step, our carpets are shearing binding and serging by hand.

# COLLECTION DETAILS

0010

PILE YARN: IRANIAN HIGH QUALITY SELF-COLORED WOOL / HERBAL SILK WARP YARN: COTTON (TRIAD WARP) WEFT YARN: COTTON SELVEDGE: BY HAND CARPET WASHING: BY HAND POLISHING: BY HAND