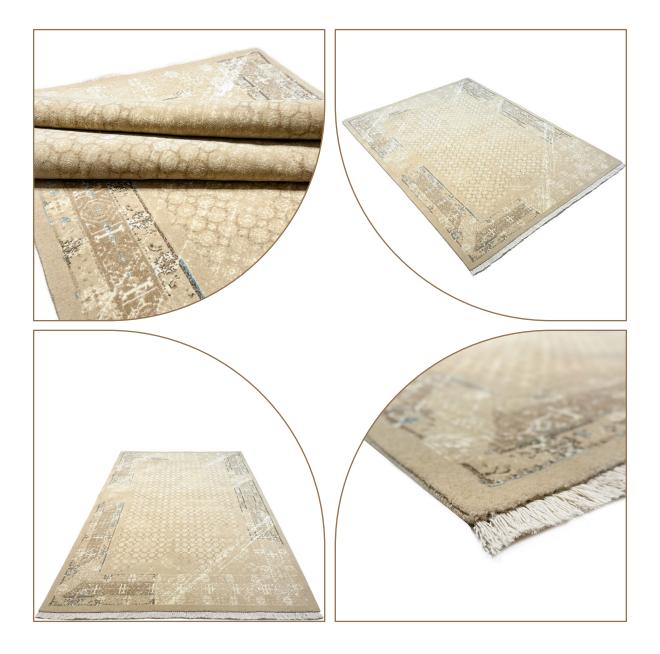

This collection of our products is woven from 100% natural wool and silk and has very high stability and durability. The wool threads used in the weaving of this collection are self-colored, and this series of our products can be considered in the category of the most natural weavings. In the designs of this collection, motifs from the Achaemenid period and ancient persia have been used .The carpets of this collection are washed by hand after weaving, and in the next step, our carpets are shearing binding and serging by hand.

# COLLECTION DETAILS

0010

PILE YARN: IRANIAN HIGH QUALITY SELF-COLORED WOOL / HERBAL SILK WARP YARN: COTTON (TRIAD WARP) WEFT YARN: COTTON SELVEDGE: BY HAND CARPET WASHING: BY HAND POLISHING: BY HAND