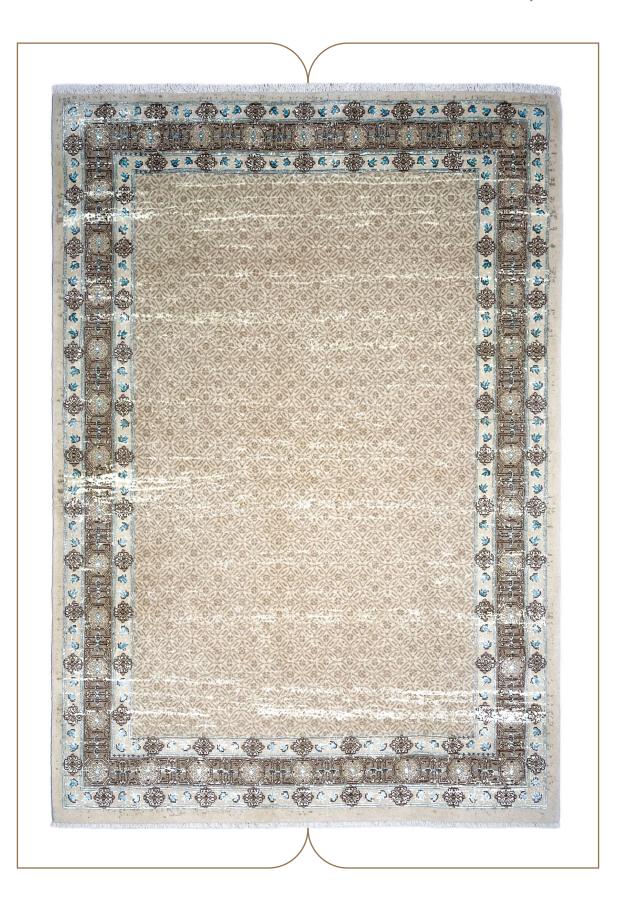

This collection of our products is woven from 100% natural wool and silk and has very high stability and durability. The wool threads used in the weaving of this collection are self-colored, and this series of our products can be considered in the category of the most natural weavings. In the designs of this collection, motifs from the Achaemenid period and ancient persia have been used .The carpets of this collection are washed by hand after weaving, and in the next step, our carpets are shearing binding and serging by hand.

# COLLECTION DETAILS

0010

PILE YARN: IRANIAN HIGH QUALITY SELF-COLORED WOOL / HERBAL SILK WARP YARN: COTTON (TRIAD WARP) WEFT YARN: COTTON SELVEDGE: BY HAND CARPET WASHING: BY HAND POLISHING: BY HAND